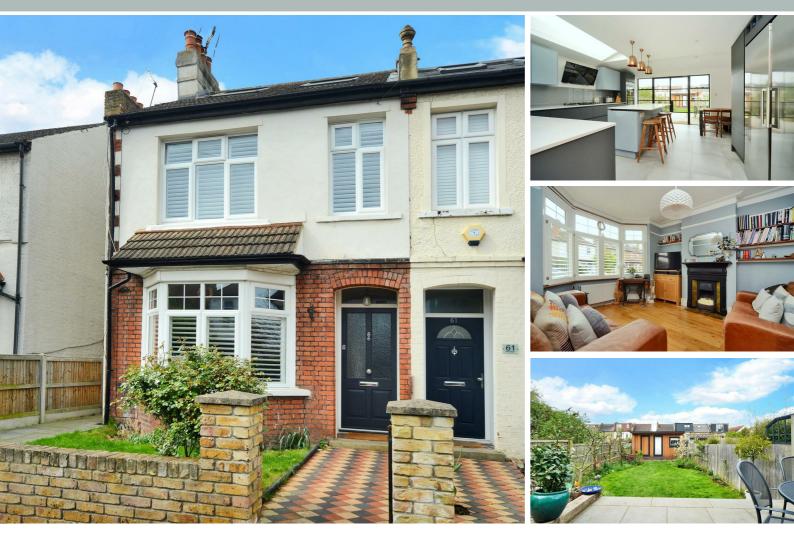

## Bond Road Surbiton, KT6 7SG

A Character semi-detached four bedroomed family home. To the ground floor this home has a large entrance hall leading into front reception room with bay window, picture rails, and feature fireplace. There is a second reception room flowing through to the kitchen / dining room as well as downstairs WC and separate utility room. Crittall style French doors lead out onto a great sized family garden, offering space for entertaining along with a fabulous home office. The first-floor features two double bedrooms, one single and a large family bathroom. The second floor features a double bedroom with separate four-piece bathroom. Sought after location due to its proximity to highly regarded schools, transport links and shops. Council Tax band E.

- Character Family Home
- 2 Reception Rooms
- Downstairs Cloakroom and Utility Room
- Pretty West Facing Garden
- Close to Good Schools

- 4 Bedrooms
- Kitchen with French Doors opening on to the Garden

Guide Price £900,000

- Two Bathrooms
- Garden Home Office
- Close to Transport Links