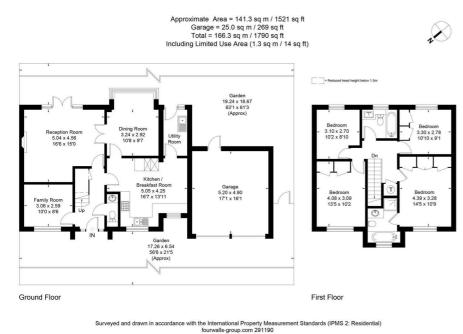

## HJC

HIGHER VALUES





£4,250 Per Calendar Month





## Floor Plan Area Map



## Energy Efficiency Graph

Long Ditton

DITTON HIL

Kingston Byp

White Spider Climbing

Surbiton





TOLWORTH

Map data @2024

## Viewing

Please contact our HJC Surbiton Office on 020 8390 0404 if you wish to arrange a viewing appointment for this property or require further information.

- Newly Renovated
- Mature, Sunny Garden
- Newly fitted kitchen
- 3 Reception Rooms
- Off-street parking
- Principle bedroom with brand new en-suite
- Double garage
- Council tax band G

COMING SOON! Tucked away in a quiet cul de sac in the sought after Southborough area of Surbiton. This spacious detached family home is bright and spacious and includes three reception rooms, well appointed, newly renovated kitchen/breakfast room, utility room, master bedroom with brand new en-suite bathroom, three