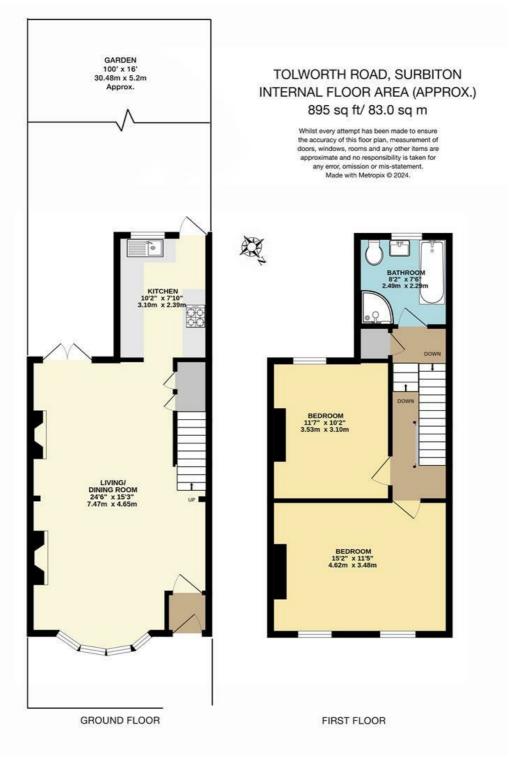

## **Tolworth Road**

Surbiton, KT6 7TA

Guide Price £525,000

A beautifully presented 2 double bedroom family home with a stunning mature rear garden. Upon entering you are welcomed into a generously proportioned living and dining area complemented by a working feature fireplace with French doors out on to the patio area which is a real sun trap in the Spring and Summer months. The kitchen is located off from the dining area and overlooks the garden to the rear. Upstairs there is the family bathroom with separate bath and shower, two double bedrooms with the main bedroom located to the front of the property. The property is located with easy access to the A3, regular bus routes into Surbiton and Kingston town centres, and the nearest train station is approximately one mile away, with efficient links to London. Council Tax Band D.