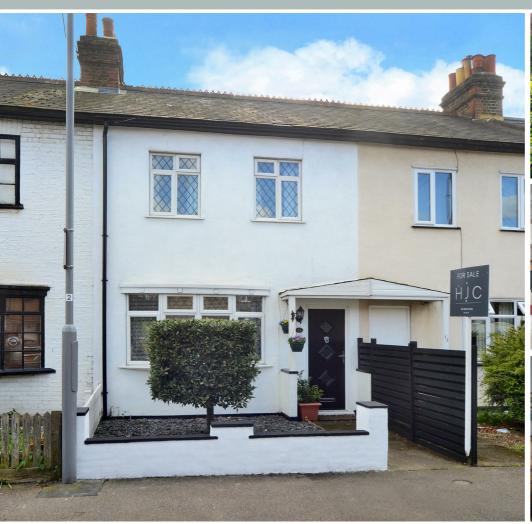

## **Tolworth Road**

Surbiton, KT6 7TA

Guide Price £525,000

A beautifully presented 2 double bedroom family home with a stunning mature rear garden. Upon entering you are welcomed into a generously proportioned living and dining area complemented by a working feature fireplace with French doors out on to the patio area which is a real sun trap in the Spring and Summer months. The kitchen is located off from the dining area and overlooks the garden to the rear. Upstairs there is the family bathroom with separate bath and shower, two double bedrooms with the main bedroom located to the front of the property. The property is located with easy access to the A3, regular bus routes into Surbiton and Kingston town centres, and the nearest train station is approximately one mile away, with efficient links to London. Council Tax Band D.

- Two Double Bedrooms
- Feature Fireplace
- Large Southerly Aspect Facing Garden
- Potential to Extend Subject to the Usual Close to Transport Links Consents
- Spacious Living / Dining Area
- Bathroom with Seperate Shower
- Close to local schools