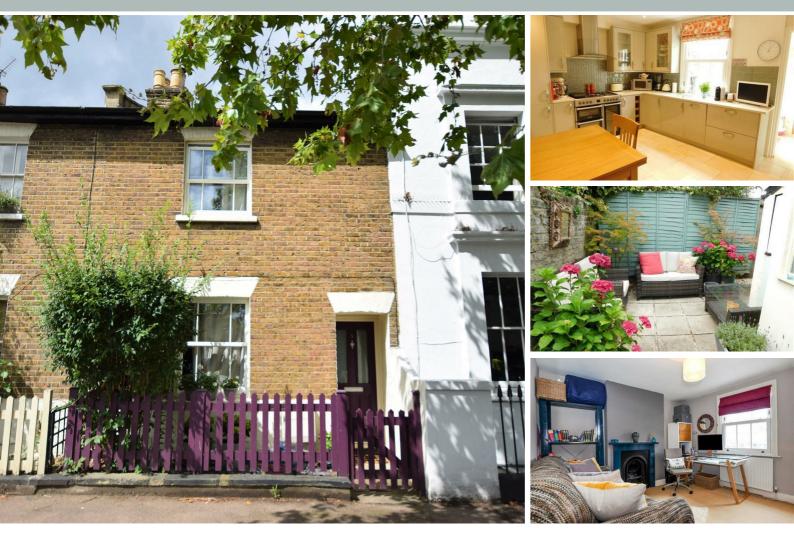

## Maple Road Surbiton, KT6 4AA

cottage Located on the sought after Maple Road, near all local

A beautiful two double bedroom Victorian cottage. Located on the sought after Maple Road, near all local amenities and the river. Includes a modern eat-in kitchen with stone surfaces, integral appliances and under floor heating plus a utility area. A separate sitting room with a feature fire. A ground floor white bathroom with a shower over and under floor heating. On the first floor a large master bedroom with a period fire place and double second bedroom also with a fire place. Council Tax Band C.

- Victorian cottage
- 2 reception rooms
- Pretty courtyard garden
- Utility area
- Close to Surbiton Station

- 2 double bedrooms
- Feature wood burner
- Downstairs bathroom
- Sought after location
- Close to the River Thames