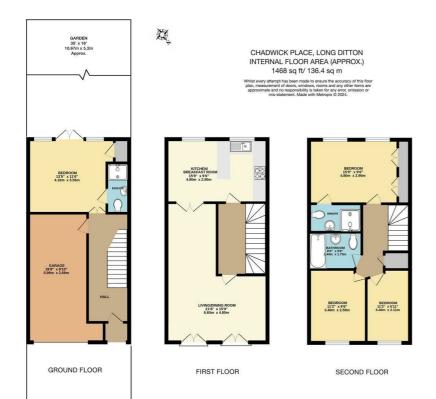

### **Floor Plan**

Set on the prestigious St James development, we are delighted to offer this wonderful 4-bedroom terraced townhouse. The ground floor welcomes you with a generously sized reception room, currently configured as a home office but versatile enough to serve as a bedroom. French doors open onto the pretty rear garden, inviting natural light and fresh air. A convenient shower room and an integral garage complete the ground floor. Ascending to the first floor, you'll discover a well-appointed shaker-style kitchen/breakfast room and generous living room/dining room great for entertaining. On the second floor is the main bedroom boasting fitted wardrobes and an en-suite shower room. Two additional bedrooms and a family bathroom complete the upper level. Close to Surbiton Station, Town and Parks. Council Tax Band F.