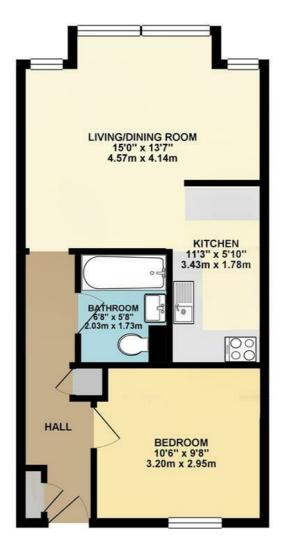

## LOVELACE GARDENS, SURBITON INTERNAL FLOOR AREA (APPROX.) 450 sq ft/ 41.8 sq m $\,$

Whilst every attempt has been made to ensure the accuracy of this floor plan, measurement of doors, windows, rooms and any other items are approximate and no responsibility is taken for any error, omission or mis-statement.

Made with Metropix © 2019.