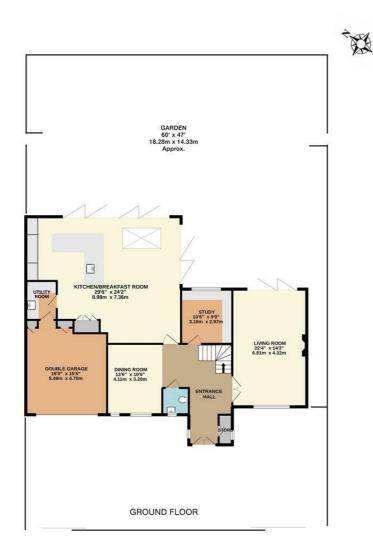

- 5 Bedroom Detached Home
- Separate Living Room
- Separate Dining Area
- 4 Ensuite Bathrooms
- Double garage and OSP

- Large Study
- Kitchen/Dining/Family Room
- Utility Room
- Family Bathroom
- Freehold property

## SAXONBURY GARDENS, SURBITON INTERNAL FLOOR AREA (APPROX.) 3685 sq ft/ 342.34sq m

(Including Eaves Storage 3960 sq ft/ 367.9sq m)

Whilst every attempt has been made to ensure the accuracy of this floor plan, measurement of doors, windows, rooms and any other items are approximate and no responsibility is taken for any error, omission or mis-statement. Made with Metropix © 2024.