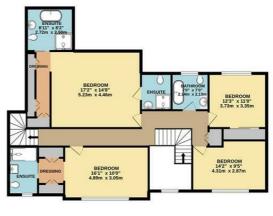

- 5 Bedroom Detached Home
- Separate Living Room
- Separate Dining Area
- 4 Ensuite Bathrooms
- Double garage and OSP

- Large Study
- Kitchen/Dining/Family Room
- Utility Room
- Family Bathroom
- Freehold property

SECOND FLOOR

FIRST FLOOR

## SAXONBURY GARDENS, SURBITON INTERNAL FLOOR AREA (APPROX.) 3685 sq ft/ 342.34sq m

(Including Eaves Storage 3960 sq ft/ 367.9sq m)

Whilst every attempt has been made to ensure the accuracy of this floor plan, measurement of doors, windows, rooms and any other items are approximate and no responsibility is taken for any error, omission or mis-statement. Made with Metropix © 2024.