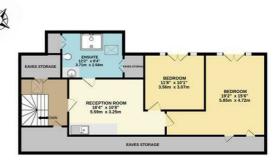

- 5 Bedroom Detached Home
- Separate Living Room
- Separate Dining Area
- 4 Ensuite Bathrooms
- Double garage and OSP

- Large Study
- Kitchen/Dining/Family Room
- Utility Room
- Family Bathroom
- Freehold property

SECOND FLOOR

FIRST FLOOR

## SAXONBURY GARDENS, SURBITON INTERNAL FLOOR AREA (APPROX.) 3685 sq ft/ 342.34sq m

(Including Eaves Storage 3960 sq ft/ 367.9sq m)

Whilst every attempt has been made to ensure the accuracy of this floor plan, measurement of doors, windows, rooms and any other items are approximate and no responsibility is taken for any error, omission or mis-statement. Made with Metropix © 2024.