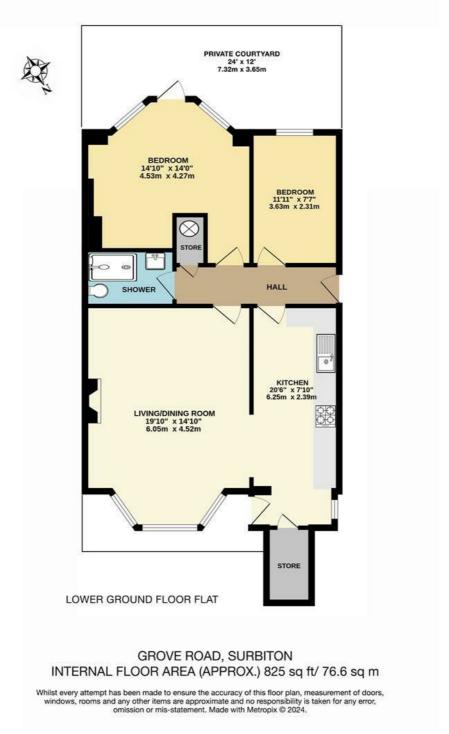

## **Grove Road**

Surbiton, KT6 4DW

Guide Price £525,000

This exceptional apartment, set within an attractive character conversion, offers a delightful living experience. The property boasts a spacious reception room, a well-equipped fitted kitchen, and two fantastic bedrooms. The high ceilings add to the sense of space, and the apartment also comes with the added benefit of a private allocated parking space and garden area. Its prime location ensures easy access to the popular Farmer's Market, charming bars and restaurants on Maple Road, and the convenient Surbiton mainline station.

- Character Conversion Flat
- Spacious Living Room with Bay Window
- River Road Location
- Private Garden area and Allocated Parking
- 2 Double Bedrooms
- Separate Kitchen
- Close to Surbiton Station
- Share of Freehold