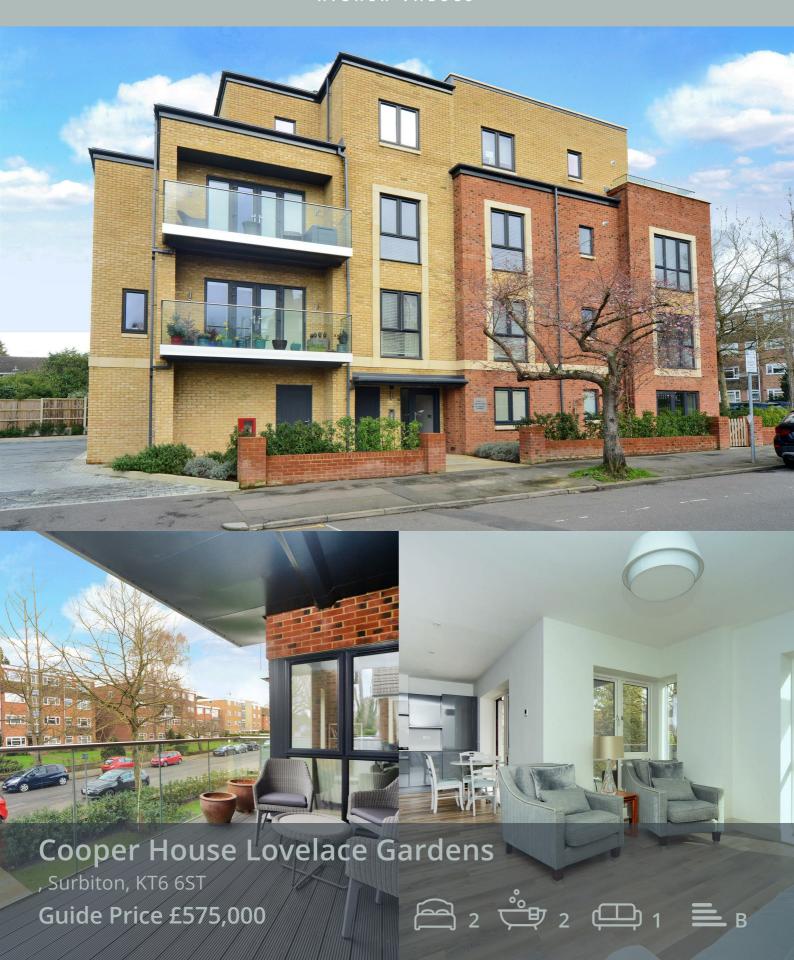

## Viewing

Please contact our HJC Surbiton Office on 020 8390 0404 if you wish to arrange a viewing appointment for this property or require further information.

- Luxury Built 2 Double BedroomMain Bedroom with Built in Storage Apartment
  - and En-Suite
- Double Bedroom
- Family Bathroom with Shower over the Bath
- Open Plan Fully Fitted Kitchen
- Dining Area
- Spacious Living Space
- Large Private Balcony
- Allocated Parking for One Car
- Chain Free

Luxury built 2 double bedroom apartment, offering bright and spacious accommodation, built with a very high specification throughout. This lovely apartment is very conveniently located in Lovelace Gardens, a very popular part of Surbiton with walking distance to the station, town, parks and local amenities. The main double bedroom features ensuite and built in wardrobes. The second bedroom is also a double and spacious in size, family bathroom with shower over bath. Generous living space with open plan kitchen with door opening onto private balcony, perfect for alfresco entertaining. This wonderful apartment also comes with allocated parking for one car. Offered to market chain free. Council Tax Band E.