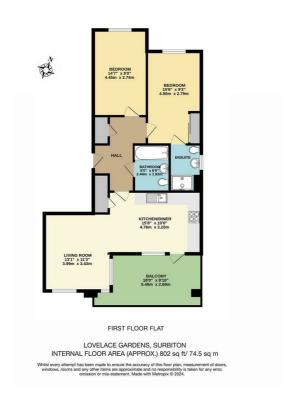

Luxury built 2 double bedroom apartment, offering bright and spacious accommodation, built with a very high specification throughout. This lovely apartment is very conveniently located in Lovelace Gardens, a very popular part of Surbiton with walking distance to the station, town, parks and local amenities. The main double bedroom features ensuite and built in wardrobes. The second bedroom is also a double and spacious in size, family bathroom with shower over bath. Generous living space with open plan kitchen with door opening onto private balcony, perfect for alfresco entertaining. This wonderful apartment also comes with allocated parking for one car. Offered to market chain free. Council Tax Band E.