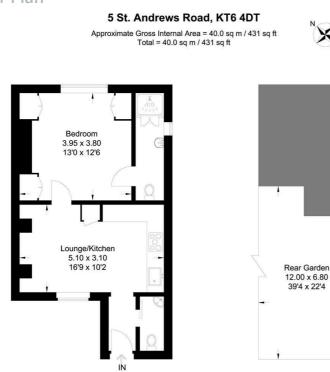

## ĤJC

HIGHER VALUES

, Surbiton, KT6 4DT **£1,450 Per Month**  **Floor Plan** 

Illustration for identification purposes only, measurements are approximate not to scale Floorplan by: www.epc4u.info