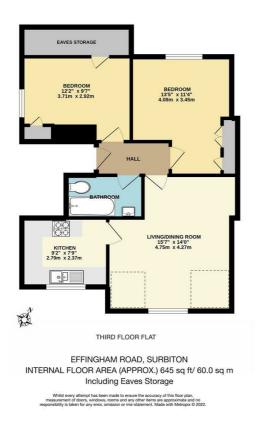

# ĤJC

HIGHER VALUES



### Floor Plan



# Viewing

Please contact our HJC Surbiton Office on 020 8390 0404 if you wish to arrange a viewing appointment for this property or require further information.

- Conversion Top Floor Flat2 Double Bedrooms
- Separate KitchenSpacious Reception Room
- Off street parking for one
  Close to the River and Parks
- Walking Distance to Town
  Council Tax Band D and Station

This charming property, nestled in a desirable location comprises; Living/Dining Area: The heart of this flat, where you can unwind and entertain. Imagine cosy evenings with friends, separate Kitchen: A functional kitchen awaits, equipped with modern amenities. Modern Bathroom. Spacious Main Bedroom: The main bedroom boasts fitted wardrobes, providing ample storage for your belongings. Second Double Bedroom: Perfect for a h