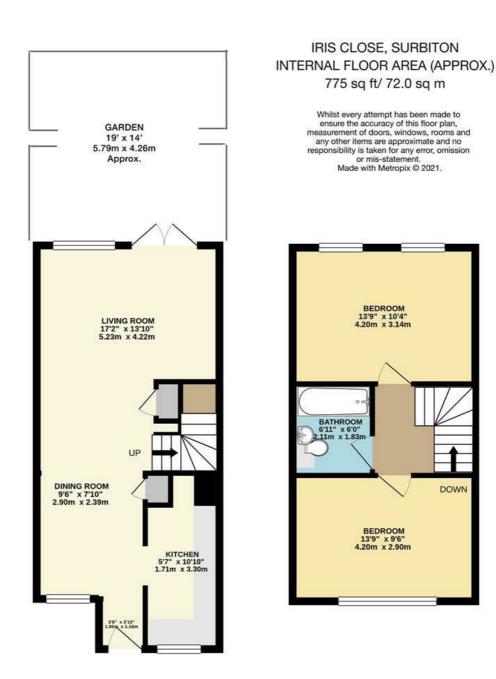

ĤJC

## HIGHER VALUES



## Iris Close Surbiton, KT6 6JR

Guide Price £475,000

Offered to the market with no onward chain and set in a cul-de-sac location, is this bright and spacious terraced house. The accommodation is well proportioned and includes an open plan living/dining room, fitted kitchen, two large double bedrooms, bathroom with over bath power shower. The property also benefits from double glazing throughout, driveway parking and a patio rear garden. Walking distance to Surbiton town centre, station, local parks, shops and eateries. Council Tax Band D.

- Terraced House
- Open Plan Living/Dining Space
- Family Bathroom
- Off Street Parking
- Close to Surbiton Town and station

- 2 Double Bedrooms
- Fitted Kitchen
- Patio Rear Garden
- Cul-de-Sac Location
- Freehold Property



GROUND FLOOR

FIRST FLOOR

## **Energy Efficiency Graph**



These particulars, whilst believed to be accurate are set out as a general outline only for guidance and do not constitute any part of an offer or contract. Intending purchasers should not rely on them as statements of representation of fact, but must satisfy themselves by inspection or otherwise as to their accuracy. No person in this firms employment has the authority to make or give any representation or warranty in respect of the property.