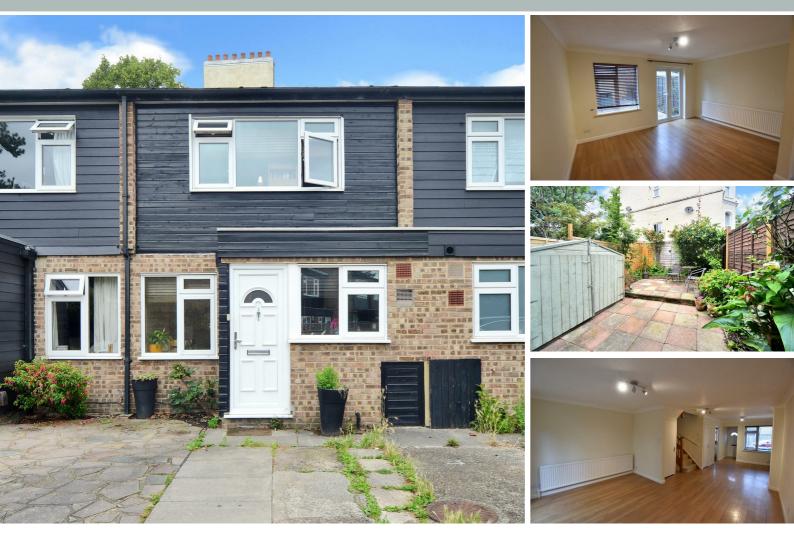

## Iris Close Surbiton, KT6 6JR

Guide Price £475,000

Offered to the market with no onward chain and set in a cul-de-sac location, is this bright and spacious terraced house. The accommodation is well proportioned and includes an open plan living/dining room, fitted kitchen, two large double bedrooms, bathroom with over bath power shower. The property also benefits from double glazing throughout, driveway parking and a patio rear garden. Walking distance to Surbiton town centre, station, local parks, shops and eateries. Council Tax Band D.

- Terraced House
- Open Plan Living/Dining Space
- Family Bathroom
- Off Street Parking
- Close to Surbiton Town and station

- 2 Double Bedrooms
- Fitted Kitchen
- Patio Rear Garden
- Cul-de-Sac Location
- Freehold Property