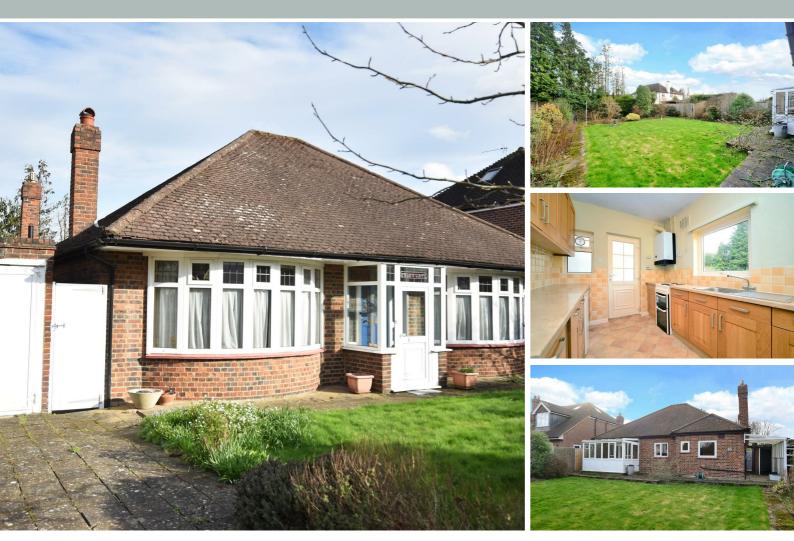

## Summerfield Lane

Guide Price £795,000

Great opportunity to acquire a 2 Double Bedroom Bungalow, located in a very desirable and quiet private road in Surbiton. This property offers lots of scope whether you want to develop further subject to planning or renovate. Positioned on a pretty and private plot, with a great family garden. This home has a spacious lounge dining room, with conservatory opening out onto the generous garden. Separate Kitchen with door opening out to the garden, Family Bathroom, with separate WC. This property has a detached garage, and is a probate property in respect of which grant of probate has already been obtained and will be offered to market chain free. Council Tax Band G.

- Detached 2 Double bedroom Bungalow
- Private Rear Garden
- Spacious Lounge Dining Room
- Family Bathroom with Seperate WC
- Potential to extend subject to planning
- Separate garage
- Off Street Parking
- Conservatory
- Kitchen with access to garden
- Chain Free