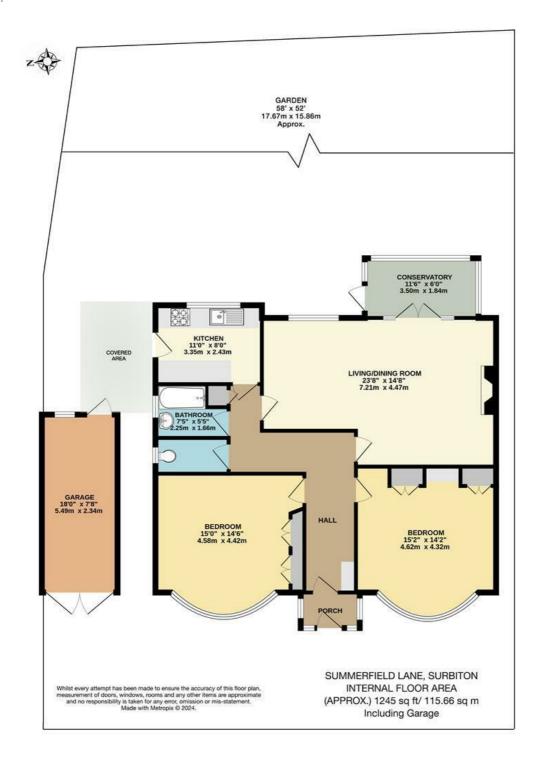

## Summerfield Lane

Guide Price £795,000

Great opportunity to acquire a 2 Double Bedroom Bungalow, located in a very desirable and quiet private road in Surbiton. This property offers lots of scope whether you want to develop further subject to planning or renovate. Positioned on a pretty and private plot, with a great family garden. This home has a spacious lounge dining room, with conservatory opening out onto the generous garden. Separate Kitchen with door opening out to the garden, Family Bathroom, with separate WC. This property has a detached garage, and is a probate property in respect of which grant of probate has already been obtained and will be offered to market chain free. Council Tax Band G.

- Detached 2 Double bedroom Bungalow
- Private Rear Garden
- Spacious Lounge Dining Room
- Family Bathroom with Seperate WC
- Potential to extend subject to planning
- Separate garage
- Off Street Parking
- Conservatory
- Kitchen with access to garden
- Chain Free