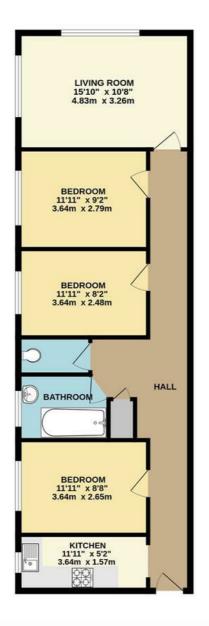

#### INTERNAL FLOOR AREA (APPROX.) 871.9 sq ft/ 81.0 sq m

Whilst every attempt has been made to ensure the accuracy of this floor plan, measurement of doors, windows, rooms and any other items are approximate and no responsibility is taken for any error, omission or mis-statement. Made with Metropix © 2023.