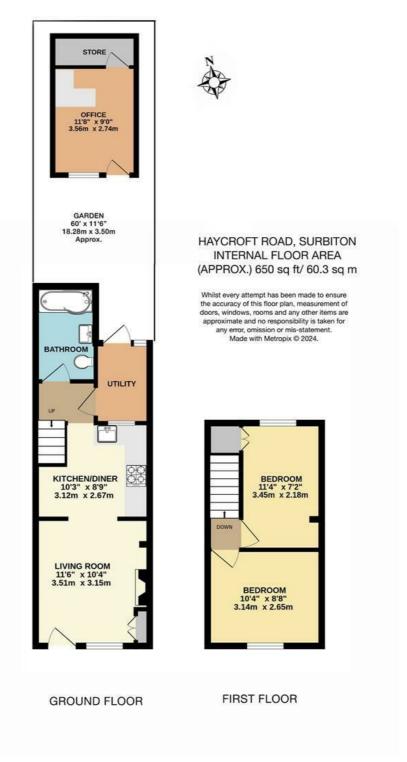

## **Haycroft Road**

Surbiton, KT6 5AU

Guide Price £450,000

Beautifully renovated 2 Double Bedroom Character Terraced House. Living room with feature fireplace, leading though to a newly fitted Kitchen and Dining area. Downstairs Bathroom, Utility Room with door opening out on the lovely garden, perfect for entertaining. To the rear of the garden is a generous sized home office. Within close proximity to local transport connections and amenities.

- 2 Double Bedroom Character Terraced House
- Newly Fitted Kitchen
- Downstairs Bathroom
- Lovely Private garden with Entertaining Area
- Close proximity to local transport connections and amenities
- Tastefully Renovated
- Feature Fireplace in Living Room
- Utility Room
- Home Office in the Garden