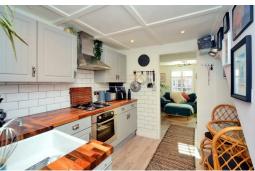

## **Haycroft Road**

Surbiton, KT6 5AU

Guide Price £450,000

Beautifully renovated 2 Double Bedroom Character Terraced House. Living room with feature fireplace, leading though to a newly fitted Kitchen and Dining area. Downstairs Bathroom, Utility Room with door opening out on the lovely garden, perfect for entertaining. To the rear of the garden is a generous sized home office. Within close proximity to local transport connections and amenities.

- 2 Double Bedroom Character Terraced House
- Newly Fitted Kitchen
- Downstairs Bathroom
- Lovely Private garden with Entertaining Area
- Close proximity to local transport connections and amenities
- Tastefully Renovated
- Feature Fireplace in Living Room
- Utility Room
- Home Office in the Garden