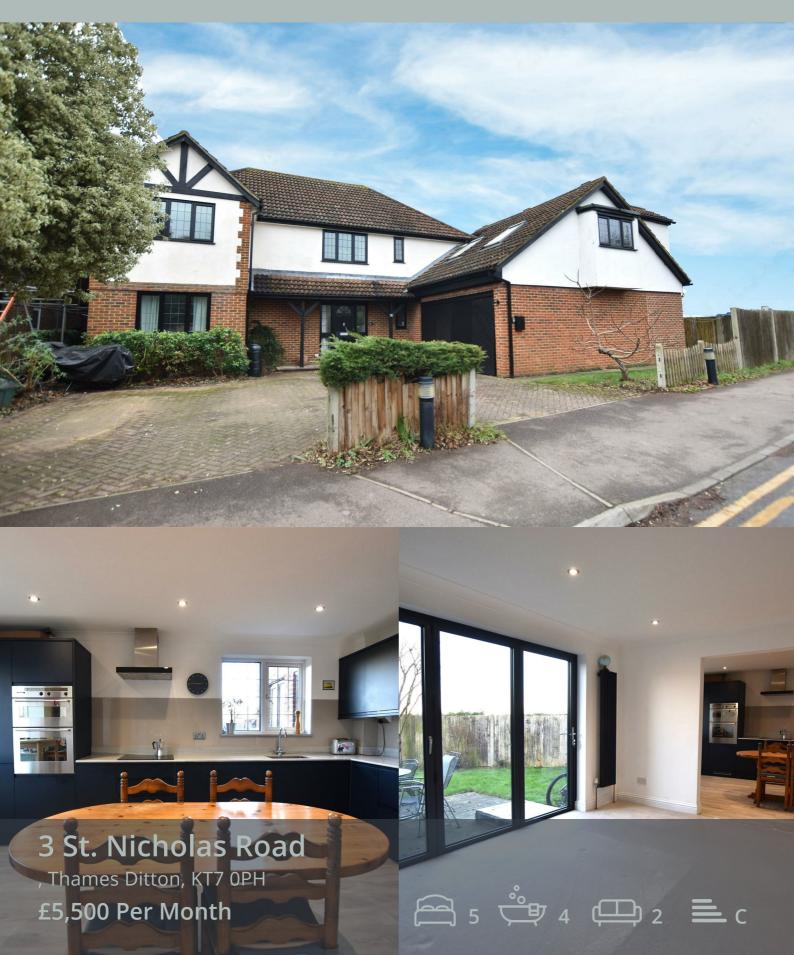

- Open plan living accommodation
- Additional Annexe
- Off-Street Parking and Double Garage
- Close to Thames Ditton Station and shops
- Council Tax Band G
- Available end of April
- Option to rent the house without the annexe
- Unique property on the edge of our lovely village conservation area with glorious views across acres of greenery.

This fabulous, detached 4 bedroom family home situated on a private road in within close proximity to the station. Rarely available, and benefitting from: a modern fitted kitchen, open into 2 large reception rooms with bi-folding doors on to the low maintenance garden. Downstairs WC, Utility room with door onto larger than average double garage, additional office/spare bedroom. Stairs rising to first floor offering 4 double bedrooms, 2 of which are en-suite and brand new family bathroom. As if that is not enough, there is also a private annexe, accessed by it's own front door, with downstairs shower room and spiral staircase to a large studio space and door on to a roof terrace with views over the cricket ground. Unfurnished and available end of April.