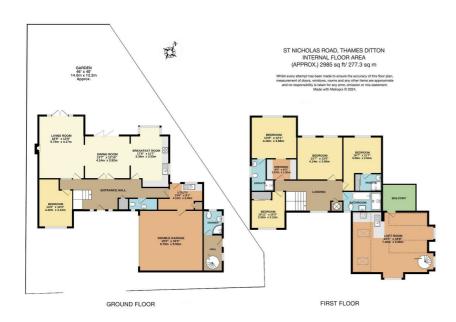

This fabulous, detached 4 bedroom family home situated on a private road in within close proximity to the station. Rarely available, and benefitting from: a modern fitted kitchen, open into 2 large reception rooms with bi-folding doors on to the low maintenance garden. Downstairs WC, Utility room with door onto larger than average double garage, additional office/spare bedroom. Stairs rising to first floor offering 4 double bedrooms, 2 of which are en-suite and brand new family bathroom. As if that is not enough, there is also a private annexe, accessed by it's own front door, with downstairs shower room and spiral staircase to a large studio space and door on to a roof terrace with views over the cricket ground. Unfurnished and available end of April.