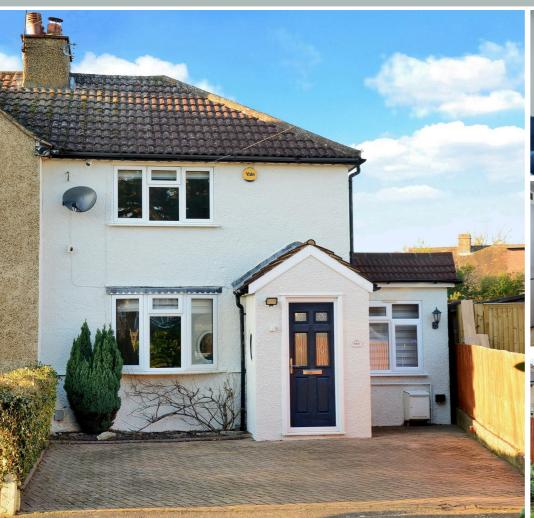

## Fleece Road

Surbiton, KT6 5JS

Guide Price £625,000

Lovely 2 Double Bedroom End of terrace house that has been tastefully renovated throughout. Offering spacious accommodation featuring to the ground floor, Utility/Boot room, Lounge with Feature Fireplace and Bay Window. Open Plan Kitchen with Breakfast Bar, Dining room with French doors opening out on the pretty and private garden. Leading off from the Dining Room is a further family reception room, with separate downstairs WC and storage room. With Decking and lawned areas, mature trees, perfect for entertaining. To the rear of the garden are several storage sheds. Fabulous home in a great and convenient location, with off-street parking and set back from the main road in a quiet crescent. Council Tax Band C.

- 2 Double Bedroom End of terrace House
- Utility and Boot Room
- Modernised Kitchen with Breakfast Bar
- Family Reception Room
- Private Pretty Garden with Decking, Lawn, Mature TreesOff Street Parking and Storage Sheds
- Extended and Tastefully Renovated Throughout
- Living Room with Feature Fireplace and Bay Window
- Spacious Dining/ Reception Room
- Downstairs WC and Storage Room