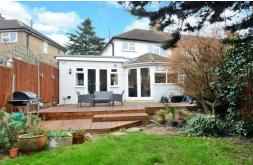

## Fleece Road

Surbiton, KT6 5JS

Guide Price £625,000

Lovely 2 Double Bedroom End of terrace house that has been tastefully renovated throughout. Offering spacious accommodation featuring to the ground floor, Utility/Boot room, Lounge with Feature Fireplace and Bay Window. Open Plan Kitchen with Breakfast Bar, Dining room with French doors opening out on the pretty and private garden. Leading off from the Dining Room is a further family reception room, with separate downstairs WC and storage room. With Decking and lawned areas, mature trees, perfect for entertaining. To the rear of the garden are several storage sheds. Fabulous home in a great and convenient location, with off-street parking and set back from the main road in a quiet crescent. Council Tax Band C.

- 2 Double Bedroom End of terrace House
- Utility and Boot Room
- Modernised Kitchen with Breakfast Bar
- Family Reception Room
- Private Pretty Garden with Decking, Lawn, Mature TreesOff Street Parking and Storage Sheds
- Extended and Tastefully Renovated Throughout
- Living Room with Feature Fireplace and Bay Window
- Spacious Dining/ Reception Room
- Downstairs WC and Storage Room