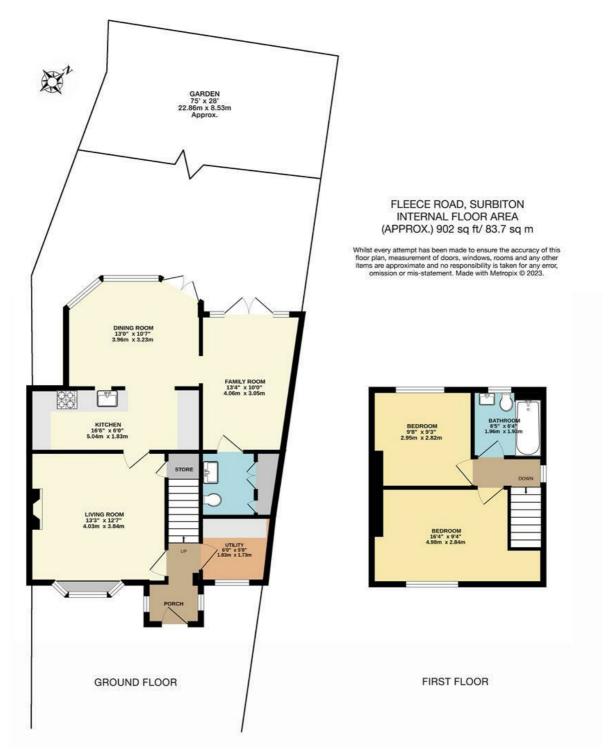

## Fleece Road

Surbiton, KT6 5JS

Guide Price £625,000

Lovely 2 Double Bedroom End of terrace house that has been tastefully renovated throughout. Offering spacious accommodation featuring to the ground floor, Utility/Boot room, Lounge with Feature Fireplace and Bay Window. Open Plan Kitchen with Breakfast Bar, Dining room with French doors opening out on the pretty and private garden. Leading off from the Dining Room is a further family reception room, with separate downstairs WC and storage room. With Decking and lawned areas, mature trees, perfect for entertaining. To the rear of the garden are several storage sheds. Fabulous home in a great and convenient location, with off-street parking and set back from the main road in a quiet crescent. Council Tax Band C.

- 2 Double Bedroom End of terrace House
- Utility and Boot Room
- Modernised Kitchen with Breakfast Bar
- Family Reception Room
- Private Pretty Garden with Decking, Lawn, Mature TreesOff Street Parking and Storage Sheds
- Extended and Tastefully Renovated Throughout
- Living Room with Feature Fireplace and Bay Window
- Spacious Dining/ Reception Room
- Downstairs WC and Storage Room