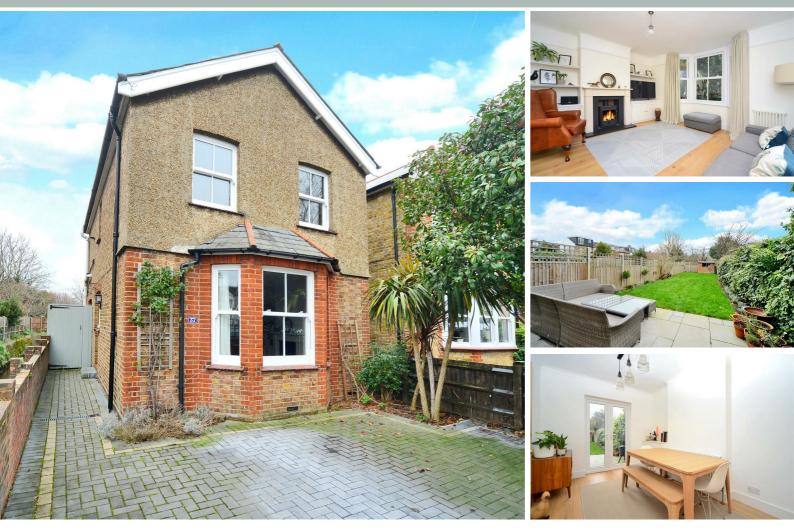

# Thornhill Road Surbiton, KT6 7TN

Beautifully presented 2 Double bedroom Detached Character House located in a desirable part of Surbiton. This home offers spacious accommodation with off street parking, private pretty rear garden with patio and storage shed. This home has been tastefully refurbished with Wooden Flooring, and Carpets. Featuring a fabulous Wood Burner to the front reception room with bay window. Separate Dining room opening out onto the garden, which filters through to the refitted Kitchen. The first floor features 2 large Double Bedrooms with built in storage, the landing has room for a study area and offers additional storage, Family Bathroom. Freehold, Council Tax Band E

- Detached 2 Bedroom Character House
- Refitted Kitchen
- Wood Burner in Front Reception Room
- Wooden Floors to Ground Floor
- Close to transport

- 2 Double Bedrooms
- Pretty rear Garden including New Fencing, Patio and Lawn
- 2 Reception Rooms
- Off Street Parking
- Close to local schools