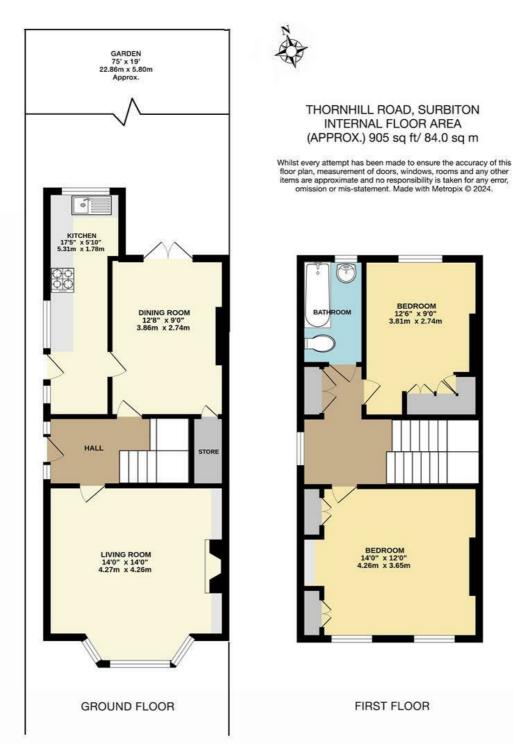

h patio and storage shed. This home has been tastefully refurbished with Wooden Flooring, and Carpets. Featuring a fabulous Wood Burner to the front reception room with bay window. Separate Dining room opening out onto the garden, which filters through to the refitted Kitchen. The first floor features 2 large Double Bedrooms with built in storage, the landing has room for a study area and offers additional storage, Family Bathroom. Freehold, Council Tax Band E

- Detached 2 Bedroom Character House
- Refitted Kitchen
- Wood Burner in Front Reception Room
- Wooden Floors to Ground Floor
- Close to transport

- 2 Double Bedrooms
- Pretty rear Garden including New Fencing, Patio and Lawn
- 2 Reception Rooms
- Off Street Parking
- Close to local schools

Guide Price £675,000

# **Floor Plan**



## **Energy Efficiency Graph**



These particulars, whilst believed to be accurate are set out as a general outline only for guidance and do not constitute any part of an offer or contract. Intending purchasers should not rely on them as statements of representation of fact, but must satisfy themselves by inspection or otherwise as to their accuracy. No person in this firms employment has the authority to make or give any representation or warranty in respect of the property.