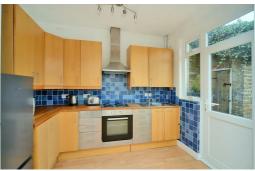

## **Cotterill Road**

Surbiton, KT6 7UL

Guide Price £675,000

Character 2 bedroom terraced house located in a very desirable road in Surbiton. Offering spacious accommodation with working ornate fireplaces in both the front reception room and kitchen dining room to the rear of the property. The property features recently replaced double glazing throughout, modern kitchen with door leading to pretty rear garden. The outbuilding houses a WC and separate utility area, shed to the back of the garden with gate access to the rear of the property. The first floor features 2 Double Bedrooms with 4 piece Family Bathroom. Great opportunity subject to planning permission to extend this home further. Freehold property, Council Tax Band D. Being Offered to Market Chain Free

- Character 2 Bedroom Terraced House
- Modern Kitchen with Open Plan Dining Room
- Outbuilding with WC and Utility Area
- Family Bathroom
- Potential to extend subject to planning permission
- Ornate Feature Fireplaces in both Reception Rooms
- Spacious Front Reception room with Working Fireplace and Bay Window
- Pretty Rear Garden with Shed and Rear Access
- Double Bedrooms with Storage
- Desirable Location, Offered to Market Chain Free