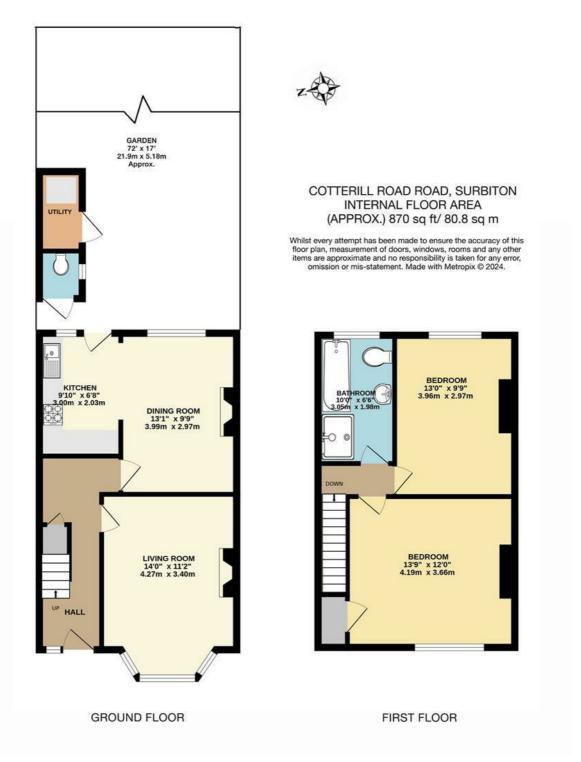

## **Cotterill Road**

Surbiton, KT6 7UL

Guide Price £675,000

Character 2 bedroom terraced house located in a very desirable road in Surbiton. Offering spacious accommodation with working ornate fireplaces in both the front reception room and kitchen dining room to the rear of the property. The property features recently replaced double glazing throughout, modern kitchen with door leading to pretty rear garden. The outbuilding houses a WC and separate utility area, shed to the back of the garden with gate access to the rear of the property. The first floor features 2 Double Bedrooms with 4 piece Family Bathroom. Great opportunity subject to planning permission to extend this home further. Freehold property, Council Tax Band D. Being Offered to Market Chain Free

- Character 2 Bedroom Terraced House
- Modern Kitchen with Open Plan Dining Room
- Outbuilding with WC and Utility Area
- Family Bathroom
- Potential to extend subject to planning permission
- Ornate Feature Fireplaces in both Reception Rooms
- Spacious Front Reception room with Working Fireplace and Bay Window
- Pretty Rear Garden with Shed and Rear Access
- Double Bedrooms with Storage
- Desirable Location, Offered to Market Chain Free