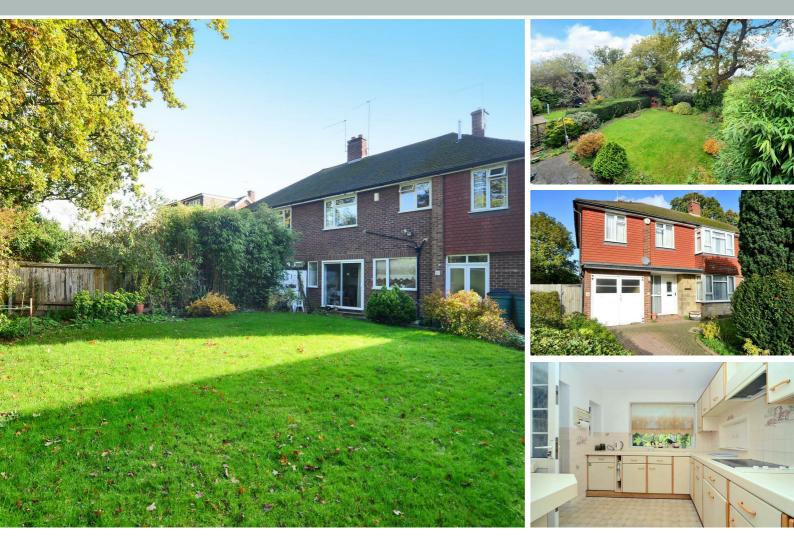

# Oaks Way Surbiton, KT6 5DX

Lovely spacious family home presented to the market for the first time in over 30 years. Situated in a quiet and popular location in Surbiton. Offering off street parking, large private garden, 4 Double Bedrooms, Family Bathroom. Downstairs features living room leading through to dining room, patio doors opening out onto the garden. The Kitchen connects to utility area and integrated garage. Side access to the garden and downstairs WC. The property is currently awaiting probate and would benefit from renovations throughout. Chain Free. Council Tax Band E.

- Semi-Detached Family Home
- Family Bathroom
- Living Room
- Kitchen/ Utility Room
- Downstairs WC

- 4 Double Bedrooms
- Large Private Garden
- Dining Room
- Integrated Garage
- Chain Free