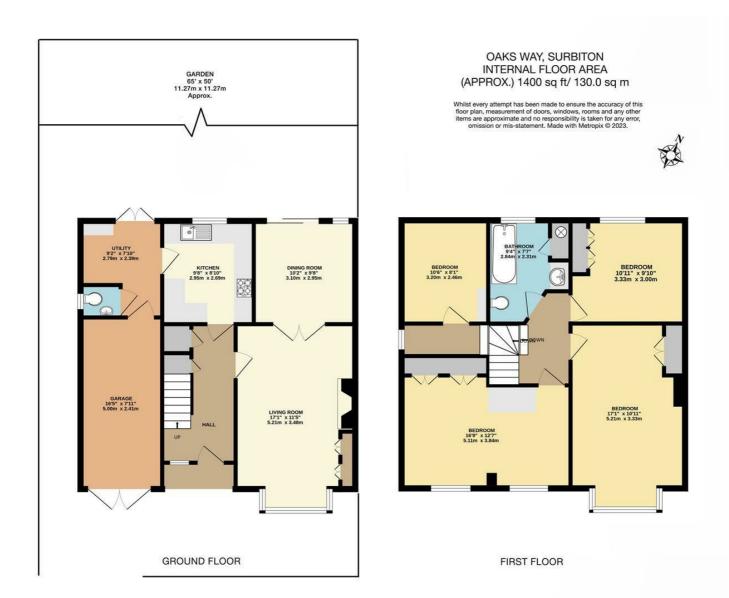

# Oaks Way Surbiton, KT6 5DX

Lovely spacious family home presented to the market for the first time in over 30 years. Situated in a quiet and popular location in Surbiton. Offering off street parking, large private garden, 4 Double Bedrooms, Family Bathroom. Downstairs features living room leading through to dining room, patio doors opening out onto the garden. The Kitchen connects to utility area and integrated garage. Side access to the garden and downstairs WC. The property is currently awaiting probate and would benefit from renovations throughout. Chain Free. Council Tax Band E.

- Semi-Detached Family Home
- Family Bathroom
- Living Room
- Kitchen/ Utility Room
- Downstairs WC

- 4 Double Bedrooms
- Large Private Garden
- Dining Room
- Integrated Garage
- Chain Free