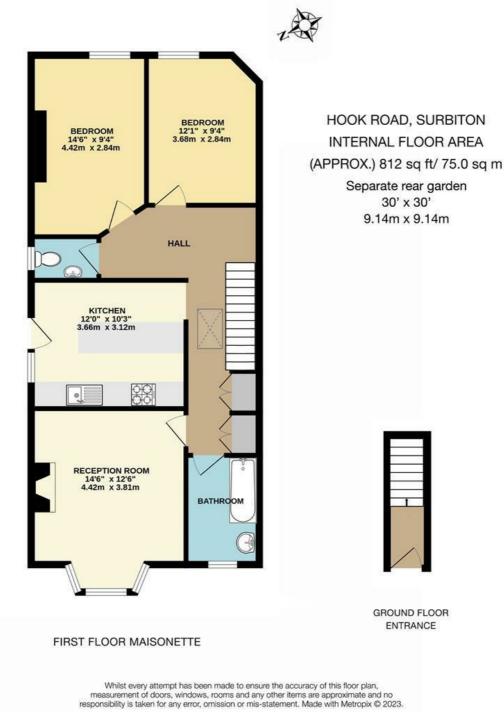

ighted to offer to market this fabulous first floor character conversion flat. It has been tastefully renovated, featuring 2 Double Bedrooms, Kitchen/Breakfast Room, with staircase leading down to very spacious private garden. Generous Lounge/ Dining room, with bay window and feature fireplace. Family Bathroom, with shower over the bath. Fitted storage cupboards in the hallway, separate WC. Leasehold 951

First Floor Character Conversion Flat

years remaining, Annual Buildings Insurance £400p.a Council Tax Band D.

- Spacious Living/Dining Room
- Kitchen with Breakfast Bar
- Family Bathroom
- Separate WC

- Large Landscaped Private Garden
- Feature Fireplace and Large bay Window
- Staircase leading from Kitchen to Private Garden

Guide Price £450,000

2 Double Bedrooms

## **Floor Plan**



# **Energy Efficiency Graph**



These particulars, whilst believed to be accurate are set out as a general outline only for guidance and do not constitute any part of an offer or contract. Intending purchasers should not rely on them as statements of representation of fact, but must satisfy themselves by inspection or otherwise as to their accuracy. No person in this firms employment has the authority to make or give any representation or warranty in respect of the property.