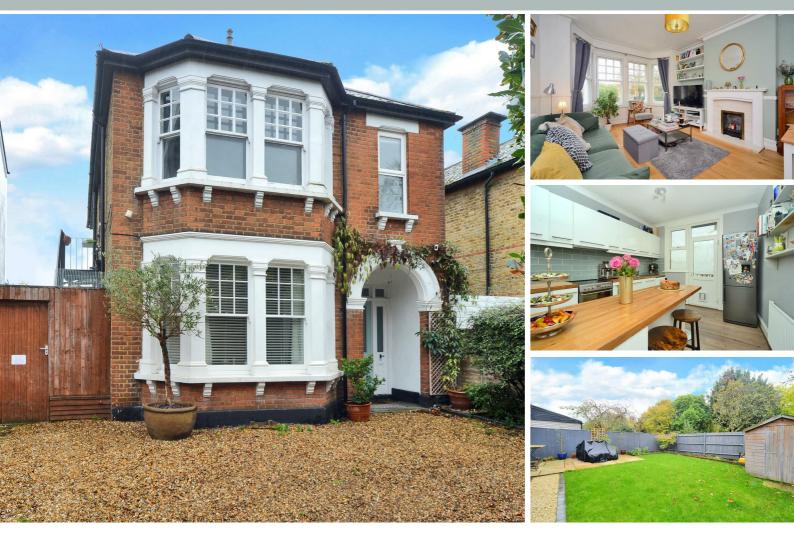

# Hook Road Surbiton, KT6 5AA

We are delighted to offer to market this fabulous first floor character conversion flat. It has been tastefully renovated, featuring 2 Double Bedrooms, Kitchen/Breakfast Room, with staircase leading down to very spacious private garden. Generous Lounge/ Dining room, with bay window and feature fireplace. Family Bathroom, with shower over the bath. Fitted storage cupboards in the hallway, separate WC. Leasehold 951

First Floor Character Conversion Flat

years remaining, Annual Buildings Insurance £400p.a Council Tax Band D.

- Spacious Living/Dining Room
- Kitchen with Breakfast Bar
- Family Bathroom
- Separate WC

- Large Landscaped Private Garden
- Feature Fireplace and Large bay Window
- Staircase leading from Kitchen to Private Garden

Guide Price £450,000

2 Double Bedrooms