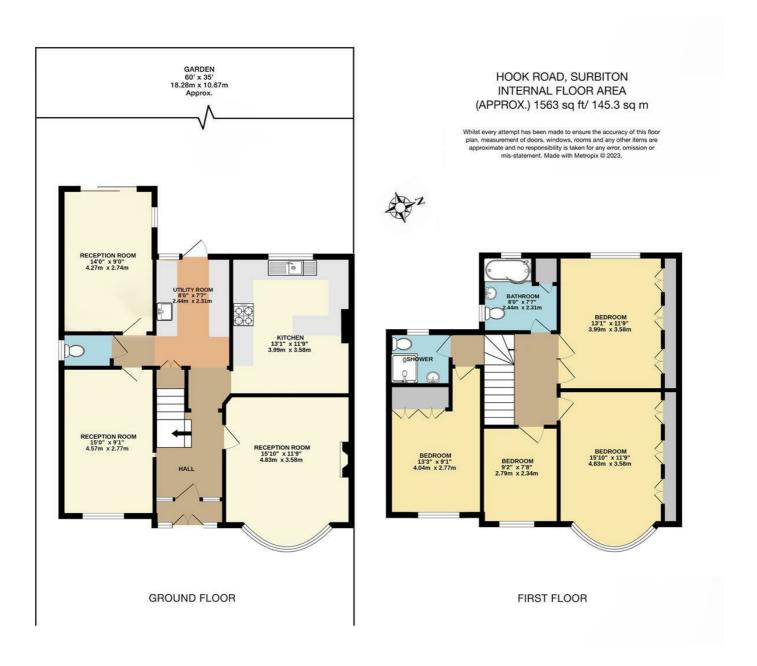

## **Hook Road**

Surbiton, KT6 5BH

Guide Price £850,000

A fabulous opportunity to buy a substantial semi detached house which would benefit from some modernisation. The home offers almost 1,600 sq ft of living space currently featuring 3 Reception Rooms, Large Kitchen/Breakfast Room, Utility Room, downstairs WC. The garden is exceptionally large, with decking area, plenty of room for family entertaining and play areas. To the first floor are two bathrooms and 4 double bedrooms.

- 4 Bedroom Semi-Detached House
- Kitchen/ Breakfast Room
- Downstairs WC
- Off Street Parking for Numerous Cars
- Would Benefit From Modernisation

- 3 Reception Rooms
- Utility Room
- Large Garden with Decking
- Walking Distance to Local Amenities
- Chain Free