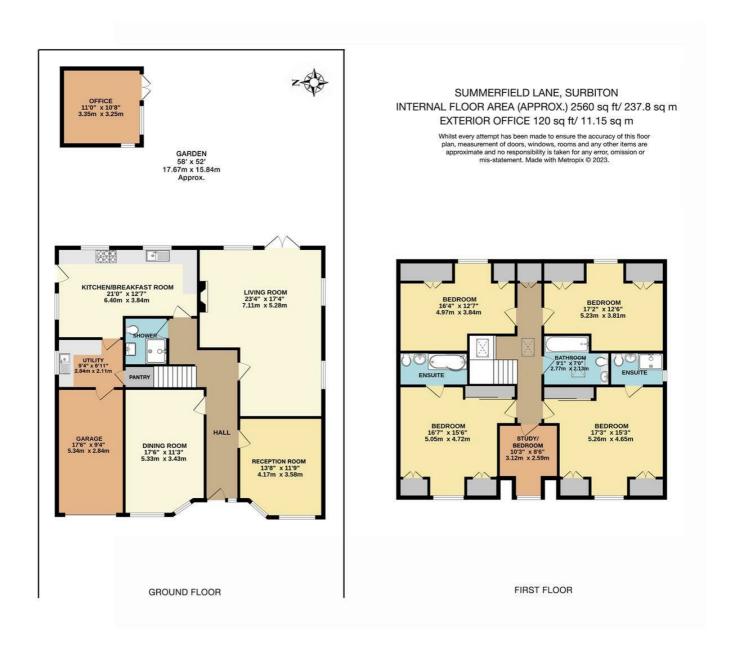

## Summerfield Lane

Surbiton, KT6 5DZ

Guide Price £1,500,000

We are proud to offer for sale this lovely 5 Bedroom Detached Family Home over 2,500 sq ft. The ground floor features a large and bright Living Room with French doors opening out onto an attractive manicured garden. Offering ample space for entertaining with a home office to the rear of the garden with independent Wi-Fi.

The Kitchen/Breakfast room is generous in size leading through to the utility room with Pantry and integral garage. There is a downstairs Shower Room, Dining Room & Reception room. The first floor features 4 Double Bedrooms, 2 with En-suites, Family Bathroom, and Study/5th Bedroom. Off street parking for several cars and a garage, electrical car charger to the front. Side gate to gardens with entry system, located in a quiet and desirable road in Surbiton. Council Tax Band F.

- Detached 5 Bedroom Family Home
- Kitchen/Breakfast Room
- Integrated Garage, electric Car Charging Point to the Front
- 2 Ensuites
- Study/ Reception Room

- Generous Living Room with French Doors onto the Garden
- Utility Room with Pantry
- Separate Dining Room
- Family Bathroom
- Manicured Gardens with Home Office with independent Wi-Fi