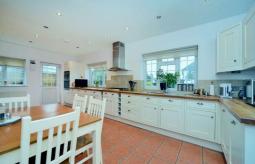

The Kitchen/Breakfast room is generous in size leading through to the utility room with Pantry and integral garage. There is a downstairs Shower Room, Dining Room & Reception room. The first floor features 4 Double Bedrooms, 2 with En-suites, Family Bathroom, and Study/5th Bedroom. Off street parking for several cars and a garage, electrical car charger to the front. Side gate to gardens with entry system, located in a quiet and desirable road in Surbiton. Council Tax Band F.