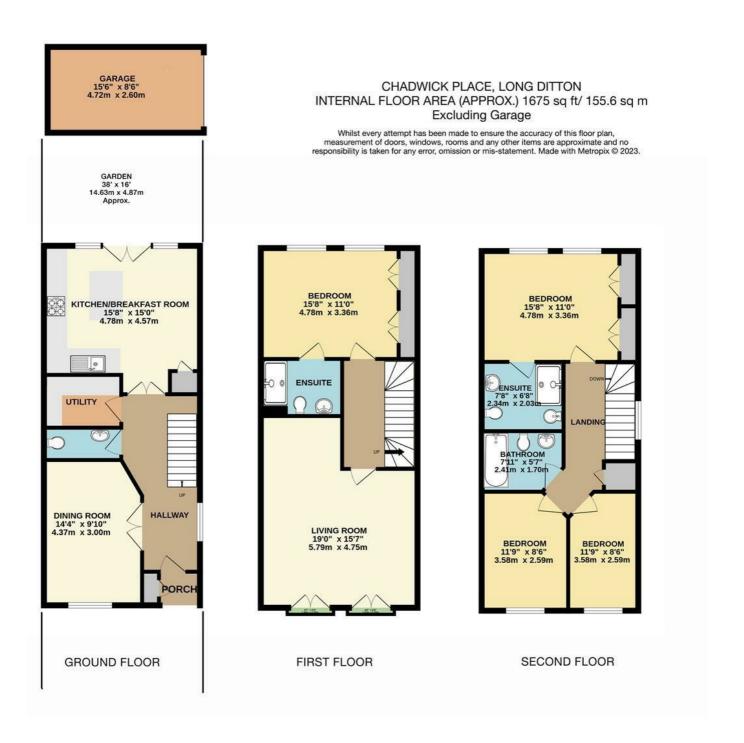

## **Chadwick Place**

Surbiton, KT6 5RE

Asking Price £1,100,000

HJC are proud to present this rare end of terrace town house, set on the prestigious St James Development with separate garage and extra reception room. The accommodation includes a spacious lounge, dining room, garden aspect kitchen/breakfast room, master bedroom with ensuite, guest bedroom with ensuite, two further bedrooms and a family bathroom. The property also benefits from gas central heating, pretty rear garden and driveway parking.

- Prestigious St James development
- 4 bedrooms two ensuite
- Pretty rear garden
- Spacious living room with French Doors
- Detached Garage

- Utility room
- Family Bathroom
- Kitchen with Dining area
- Second reception room
- Close to River, Station, Town and Parks