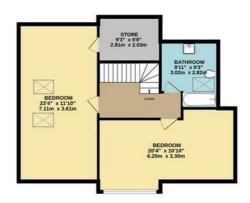

## JENNINGS CLOSE, LONG DITTON INTERNAL FLOOR AREA (APPROX.) 3230 sq ft/ 300 sq m

Whilst every attempt has been made to ensure the accuracy of this floor plan, measurement of doors, windows, rooms and any other items areapproximate and no responsibility is taken for any error, omission or mis-statement. Made with Metropix © 2022.

### SECOND FLOOR

**GROUND FLOOR** 

FIRST FLOOR