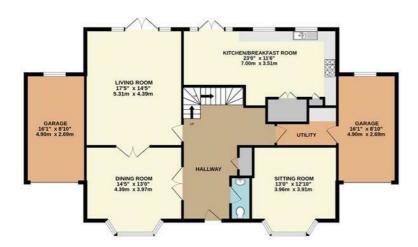

## JENNINGS CLOSE, LONG DITTON INTERNAL FLOOR AREA (APPROX.) 3230 sq ft/ 300 sq m

Whilst every attempt has been made to ensure the accuracy of this floor plan, measurement of doors, windows, rooms and any other items areapproximate and no responsibility is taken for any error, omission or mis-statement. Made with Metropix © 2022.

### SECOND FLOOR

**GROUND FLOOR** 

FIRST FLOOR