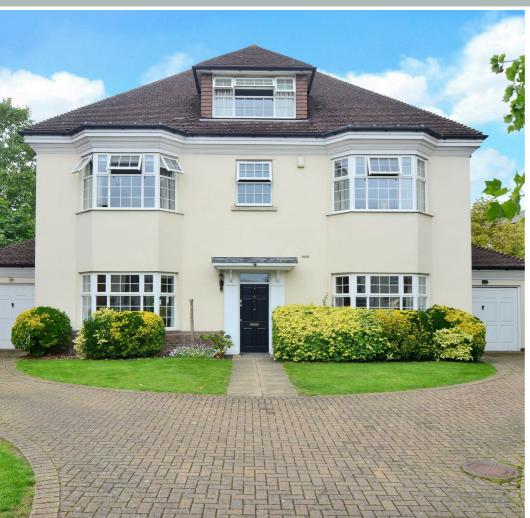

# Jennings Close

Surbiton, KT6 5RB

Guide Price £1,795,000

Stunning 6 bedroom detached house on a tree lined avenue set on the prestigious St James Development. The style is characterised by Regency elegance. Built by St James this home includes a spacious layout creating a wonderful home. The property comprises of 2 En-suites, 2 Bathrooms, dressing room, 3 Reception rooms, Kitchen/ Breakfast room with French doors opening out on the family garden. Utility room, large entrance hall, downstairs cloakroom, ample off street parking for numerous cars, 2 garages and planting to the front of the property. Close to the Nuffield Gym, River Thames and Surbiton Station. This property also has the benefit of no onward chain.

- 6 Bedroom Detached House
- 2 Family Bathrooms
- Utility Room
- Kitchen/ Breakfast Room
- 2 Garages and Off Street parking for multiple cars
- 2 Ensuites
- Downstairs Cloakroom
- 3 Reception Rooms
- Dressing Room
- Family Garden