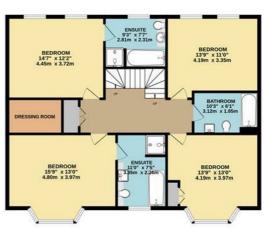

## JENNINGS CLOSE, LONG DITTON INTERNAL FLOOR AREA (APPROX.) 3230 sq ft/ 300 sq m

Whilst every attempt has been made to ensure the accuracy of this floor plan, measurement of doors, windows, rooms and any other items areapproximate and no responsibility is taken for any error, omission or mis-statement. Made with Metropix © 2022.

### SECOND FLOOR

**GROUND FLOOR** 

FIRST FLOOR