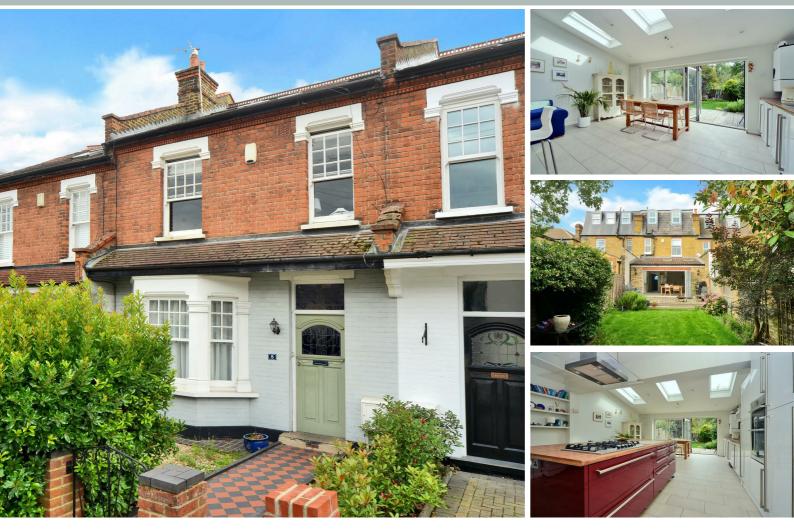

## Thornhill Road Surbiton, KT6 7TL

Surbiton, KT6 7TL We are delighted to offer for sale this lovely extended Victorian home with beautiful character features. To the ground floor, front reception room with open fireplace and square bay window. Downstairs WC, the hallway leads to a large open plan kitchen dining room, with additional space for seating area. Bi-fold doors opening out onto a southerly facing garden with mature shrubs and entertaining areas. With rear gate access to the garden, perfect for bikes and gardening materials. To the first floor are 3 bedrooms and family bathroom, to the second floor there is the

fourth bedroom, study space and shower room. Fabulous home offering lost of space for all the family.

- Victorian home with character features
- 2 Bathrooms
- Large Open Plan Kitchen/Dining Room
- Large Southerly Facing Garden
- Downstairs WC

- 4 Bedrooms
- Front Reception Room with open fireplace

Guide Price £900,000

- Bi-Fold Doors to Garden
- Rear Garden Access
- Close to transport links

**Energy Efficiency Graph** 

These particulars, whilst believed to be accurate are set out as a general outline only for guidance and do not constitute any part of an offer or contract. Intending purchasers should not rely on them as statements of representation of fact, but must satisfy themselves by inspection or otherwise as to their accuracy. No person in this firms employment has the authority to make or give any representation or warranty in respect of the property.