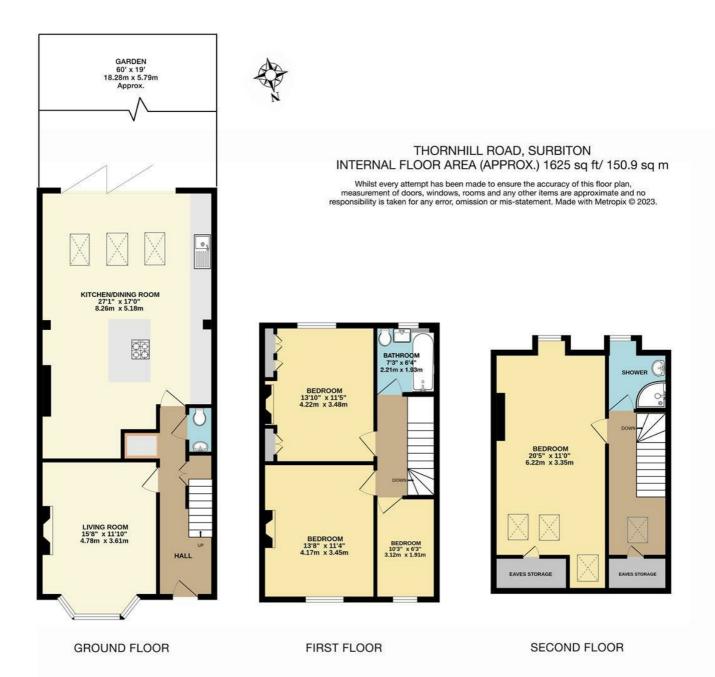

## Thornhill Road Surbiton, KT6 7TL

Surbiton, KT6 7TL We are delighted to offer for sale this lovely extended Victorian home with beautiful character features. To the ground floor, front reception room with open fireplace and square bay window. Downstairs WC, the hallway leads to a large open plan kitchen dining room, with additional space for seating area. Bi-fold doors opening out onto a southerly facing garden with mature shrubs and entertaining areas. With rear gate access to the garden, perfect for bikes and gardening materials. To the first floor are 3 bedrooms and family bathroom, to the second floor there is the

fourth bedroom, study space and shower room. Fabulous home offering lost of space for all the family.

- Victorian home with character features
- 2 Bathrooms
- Large Open Plan Kitchen/Dining Room
- Large Southerly Facing Garden
- Downstairs WC