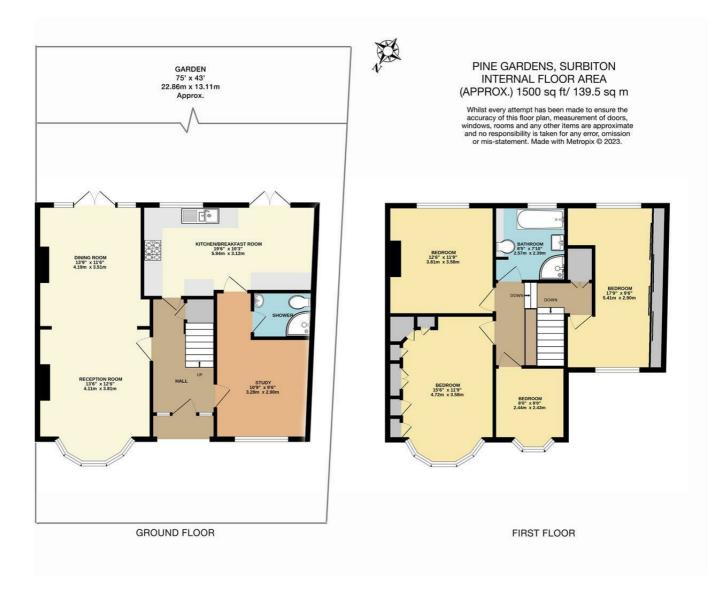

## Pine Gardens Surbiton, KT5 8LH

We are delighted to offer to the market this wonderful family home located on a prime residential road in Berrylands only a few moments' walk from a sought-after Primary School and within easy access of Surbiton Mainline Station. This home features 2 Reception rooms, one of which opens out onto the lovely mature and private garden. The kitchen breakfast room has space for a table and French doors opening on to the mature garden. To the first floor there are 4 bedrooms and a Family bathroom also benefitting from a separate shower room on the ground floor. This home offers lots of space for family living and further potential to extend STPP. No onward chain.

- Spacious Extended Family Home
- 2 Reception Rooms
- Downstairs Shower Room
- Off Street Parking
- Sought After Location

- 4 Bedrooms
- Kitchen and Breakfast Room

Guide Price £995,000

- Family Bathroom
- Lovely Private Garden
- No Onward Chain