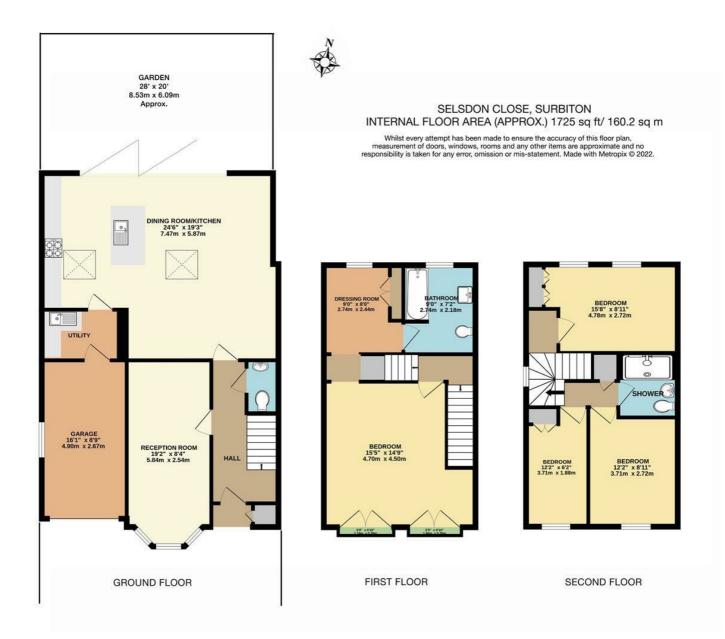

### Selsdon Close Surbiton, KT6 4TF

Family home located in a desirable cul-de-sac in a very convenient part of Surbiton. Within walking distance to the Station, River and highly regarded local schools. This spacious home offers versatile living over 3 floors. The ground floor features, front reception room with bay window, Oak flooring throughout downstairs, very generous open plan Kitchen with granite work surfaces, breakfast bar, dining and seating areas. Aluminium bi-fold doors opening out onto the garden with raised decking area. Perfect for entertaining, with enough room for a play area too. Separate Utility, leading through to integral garage, downstairs WC. The first floor features, a grand Principal Bedroom, with two sets of French doors. Walk in Wardrobe, En-suite. The second floor features, 2 double bedrooms, one single and family bathroom. Garage with further off street parking for 3 cars. Council Tax Band F

- End Terrace Townhouse
- 2 Reception Rooms
- Solid Oak Floors
- En- Suite and Walk in Wardrobe
- Utility Room

- 4 Bedrooms
- Open Plan Kitchen/ Dining Room
- Granite Work Surfaces
- Family Bathroom
- Garage