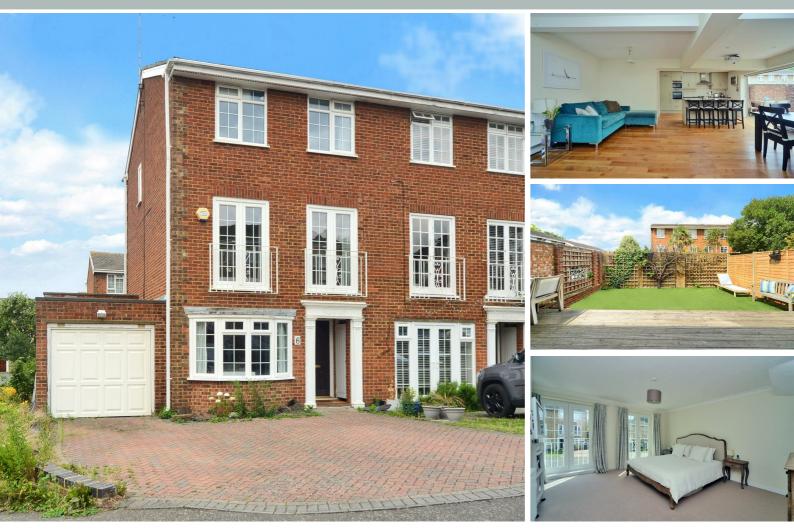

### Selsdon Close Surbiton, KT6 4TF

Family home located in a desirable cul-de-sac in a very convenient part of Surbiton. Within walking distance to the Station, River and highly regarded local schools. This spacious home offers versatile living over 3 floors. The ground floor features, front reception room with bay window, Oak flooring throughout downstairs, very generous open plan Kitchen with granite work surfaces, breakfast bar, dining and seating areas. Aluminium bi-fold doors opening out onto the garden with raised decking area. Perfect for entertaining, with enough room for a play area too. Separate Utility, leading through to integral garage, downstairs WC. The first floor features, a grand Principal Bedroom, with two sets of French doors. Walk in Wardrobe, En-suite. The second floor features, 2 double bedrooms, one single and family bathroom. Garage with further off street parking for 3 cars. Council Tax Band F

- End Terrace Townhouse
- 2 Reception Rooms
- Solid Oak Floors
- En- Suite and Walk in Wardrobe
- Utility Room

- 4 Bedrooms
- Open Plan Kitchen/ Dining Room
- Granite Work Surfaces
- Family Bathroom
- Garage