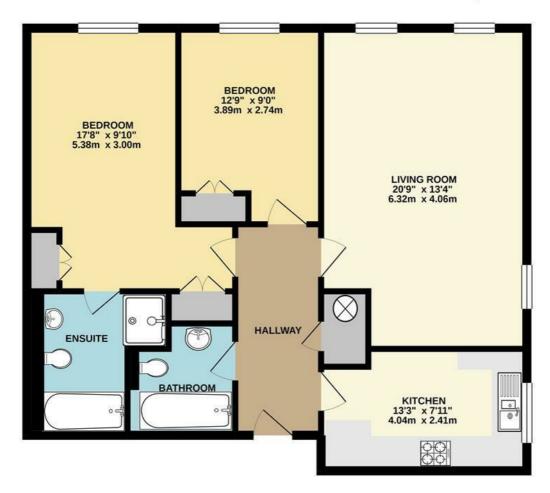

## BALACLAVA ROAD, SURBITON INTERNAL FLOOR AREA (APPROX.) 915 sq ft/ 85.0 sq m

Whilst every attempt has been made to ensure the accuracy of this floor plan, measurement of doors, windows, rooms and any other items are approximate and no responsibility is taken for any error, omission or mis-statement. Made with Metropix © 2023.