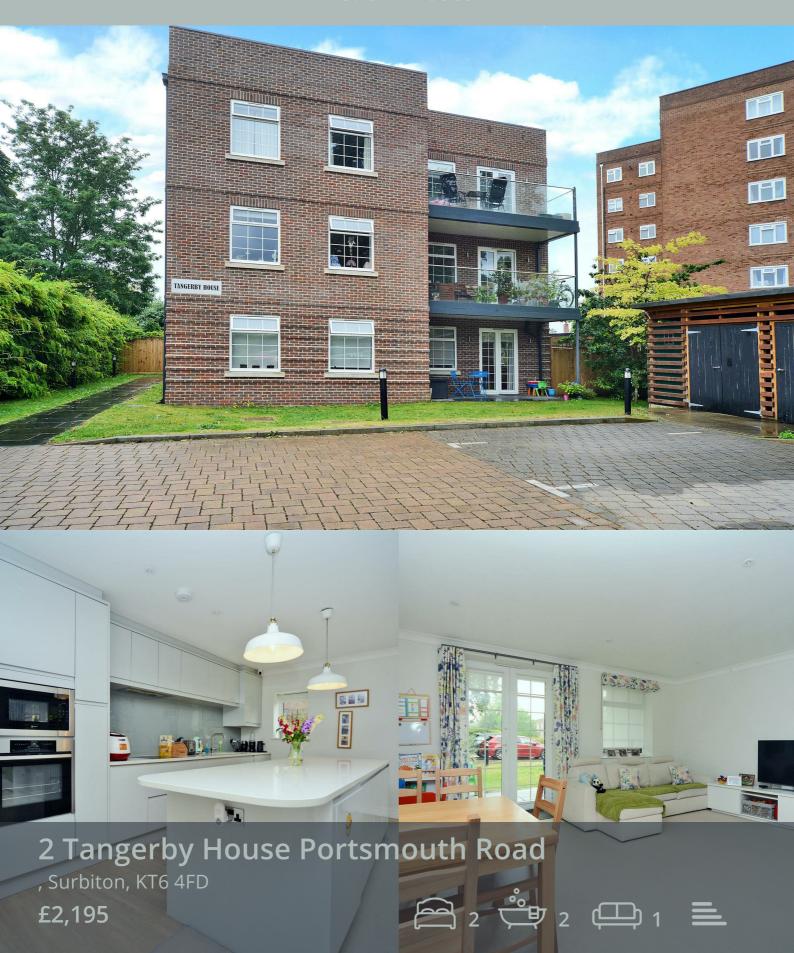

## Viewing

Please contact our HJC Surbiton Office on 020 8390 0404 if you wish to arrange a viewing appointment for this property or require further information.

- Being fully re-decorated and new = 2 double bedrooms flooring!
- Open plan living accomodation2 bathrooms
- ParkingClose to The River Thames
- Central locationUnfurnished
- Available end of July
  Council tax band D

A stunning, executive 2 bedroom ground floor apartment set in a quiet location close to the River. This property offers a large open plan living space with a superb fitted kitchen, 2 great size bedrooms and 2 bathrooms. There is a courtyard and off street parking. Unfurnished and available end of April.