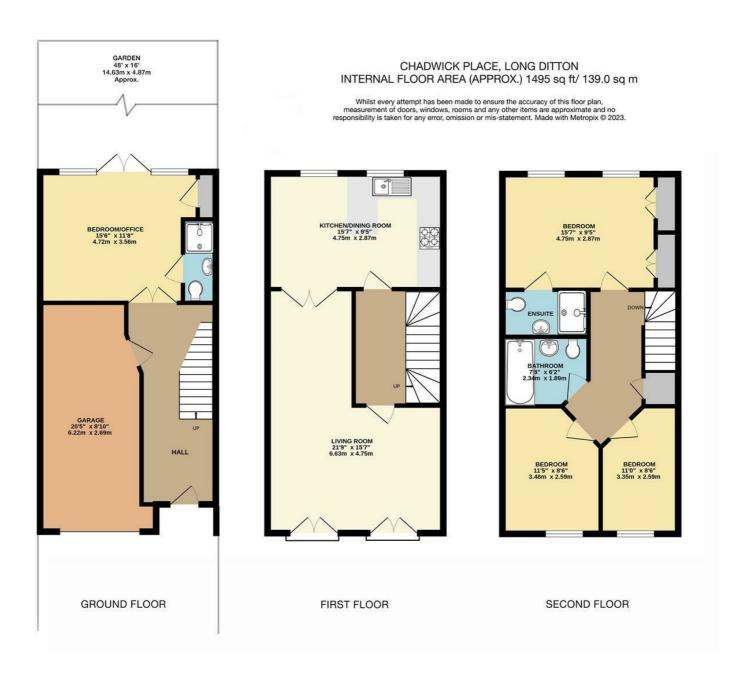

## **Chadwick Place**

Surbiton, KT6 5RG

Guide Price £975,000

Set on the prestigious St James development, we are delighted to offer this beautifully presented 4 Bedroom terraced townhouse with secluded garden. The accommodation to the ground floor includes a good sized reception room, currently set up as a home office which could also be utilised as a bedroom. French doors opening onto the lovely manicured garden. A shower room and integral garage with utility. To the first floor there is a very well appointed shaker style kitchen with ample space for dining. Leading through to a generous living room with double French doors opening to Juliette balconies. The second floor features the main bedroom with fitted wardrobes and en-suite shower room, two further bedrooms and family bathroom. This wonderful home further benefits by having the advantage of overlooking the lovely gardens and water feature in Chadwick Place, perfect for family living, not to be missed.

- Prestigious St James development
- Downstairs shower room
- Family Bathroom
- Spacious living room with French Doors
- Integral Garage and Off Street Parking

- 4 bedrooms
- En-suite to main Bedroom
- Kitchen with Dining area
- Lovely, secluded garden
- Close to the River, Station, Town and Parks