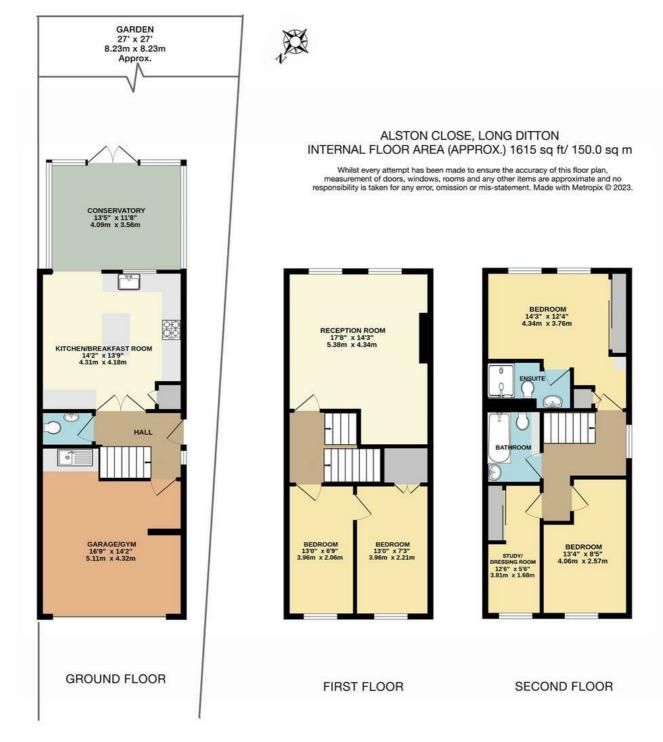

## **Alston Close** Surbiton, KT6 5QS

We are delighted to offer to market this superb family home located in a private and quiet cul-de-sac. Beautifully presented throughout, this property benefits from a prime position at the end of the terrace, with the added advantage of backing onto the scenic Long Ditton Recreation ground and with direct access. Offering spacious living over three floors, the ground floor features a large kitchen and dining area, opening out onto the garden, perfect for entertaining. Additionally, an integral garage is included, which currently houses a home gym, utility area, and ample storage. To the first floor is a lovely lounge room with a feature fireplace and fabulous views over the recreation ground. This floor also accommodates two bedrooms. The second floor features the main bedroom and en-suite, with picturesque views of the playing fields. Additionally, this floor comprises a family bathroom and further bedroom with dressing room/study. This home has approved plans for a single-storey rear extension, garage conversion and side porch. Council Tax Band E