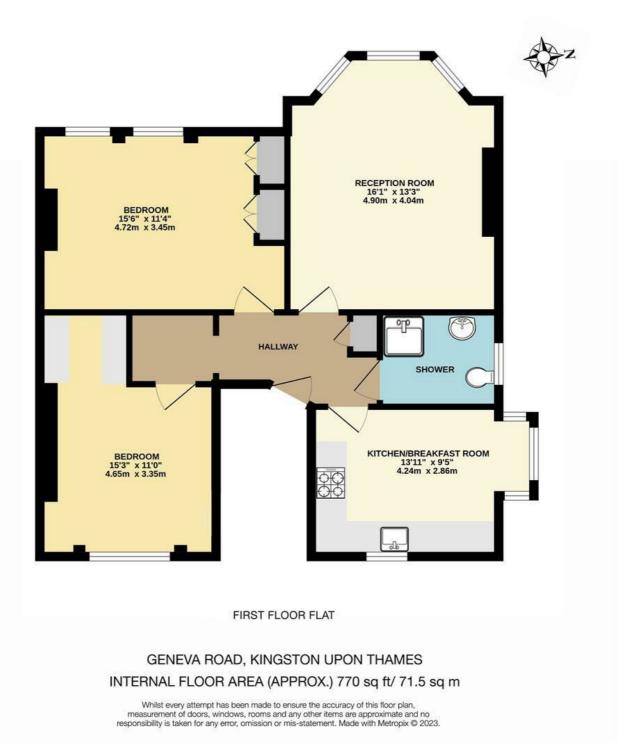

## **Geneva Road** Kingston Upon Thames, KT1 2TW

Guide Price £500,000

We are delighted to present this fabulous two bedroom, spacious first floor conversion apartment set on a tree-lined road within close proximity to Surbiton and Kingston town centres and stations. This stunning home has been beautifully renovated with character features, wooden floors and doors. Double glazed Sash Windows throughout the property. The main bedroom is generous in size with fitted wardrobes. The second bedroom has a walk in wardrobe. The beautiful reception room features a large square bay window, and feature fireplace. The shaker style kitchen/breakfast room, offers plenty of storage, integrated fridge freezer and washing machine. The bathroom features, vanity unit, large walk in shower, WC. All beautifully presented, this superb apartment is truly not to be missed. Offered with Share of Freehold, Council Tax Band D. 995 years remaining on the lease. Chain Free

- Period Conversion Apartment
- Shaker Style Kitchen/Breakfast Room
- Wooden Floorboards
- Double Glazed Sash Windows
- First Floor

- Two Large Bedrooms
- Large Shower Room with Vanity Unit
- Feature Fireplace
- Walking Distance to Station
- Share Of Freehold