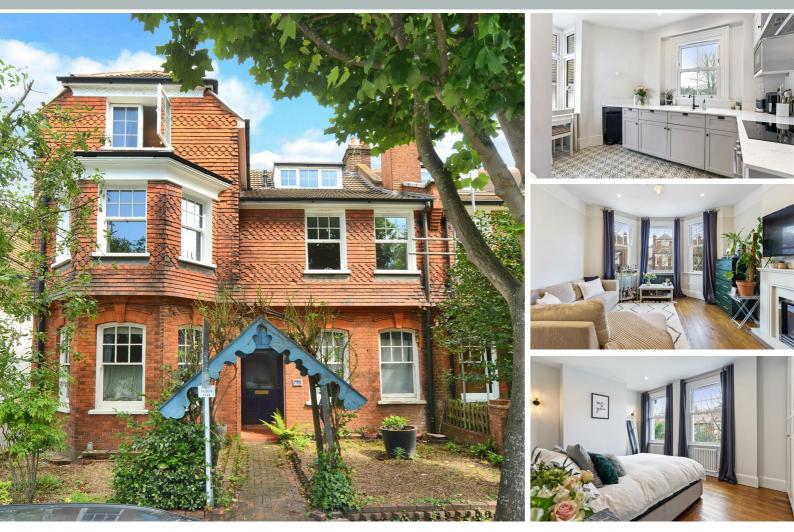

## **Geneva Road** Kingston Upon Thames, KT1 2TW

Guide Price £500,000

We are delighted to present this fabulous two bedroom, spacious first floor conversion apartment set on a tree-lined road within close proximity to Surbiton and Kingston town centres and stations. This stunning home has been beautifully renovated with character features, wooden floors and doors. Double glazed Sash Windows throughout the property. The main bedroom is generous in size with fitted wardrobes. The second bedroom has a walk in wardrobe. The beautiful reception room features a large square bay window, and feature fireplace. The shaker style kitchen/breakfast room, offers plenty of storage, integrated fridge freezer and washing machine. The bathroom features, vanity unit, large walk in shower, WC. All beautifully presented, this superb apartment is truly not to be missed. Offered with Share of Freehold, Council Tax Band D. 995 years remaining on the lease. Chain Free

- Period Conversion Apartment
- Shaker Style Kitchen/Breakfast Room
- Wooden Floorboards
- Double Glazed Sash Windows
- First Floor

- Two Large Bedrooms
- Large Shower Room with Vanity Unit
- Feature Fireplace
- Walking Distance to Station
- Share Of Freehold