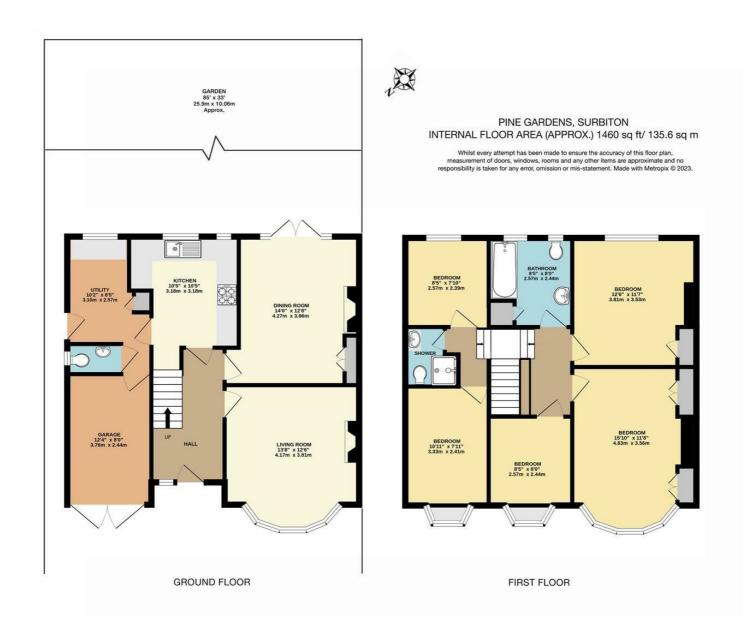

## Pine Gardens Surbiton, KT5 8LH

£1,150,000

We are delighted to offer to the market this wonderful family home located on a prime residential road in Berrylands only a few moments' walk from a sought after Primary School and within easy access of Surbiton Mainline Station. This home has been cherished by the current family for many years and features 2 Reception rooms, one of which opens out onto the lovely mature and private garden. The kitchen is modern and leads through to a large utility room, also benefiting a downstairs cloakroom and integral garage. To the first floor there are 3 Double sized bedrooms and two large single bedrooms. A Family bathroom and separate shower room. This home offers lots of space for family living and further potential to extend STPP. Council Tax Band F

- Spacious Family Home
- Shower Room and Family Bathroom
- Modern Kitchen and Utility Room
- Parquet Flooring
- Garage

- 5 Bedrooms
- 2 Reception Rooms
- Downstairs Cloakroom
- Lovely Private Garden
- Sought After Location