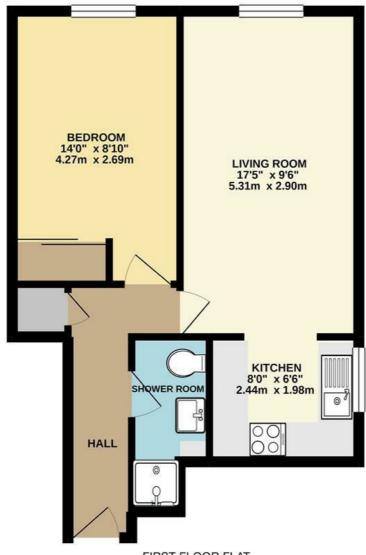

FIRST FLOOR FLAT

## LOVELACE GARDENS, SURBITON INTERNAL FLOOR AREA (APPROX.) 450 sq ft/ 41.8 sq m

Whilst every attempt has been made to ensure the accuracy of this floor plan, measurement of doors, windows, rooms and any other items are approximate and no responsibility is taken for any error, omission or mis-statement.

Made with Metropix © 2021.