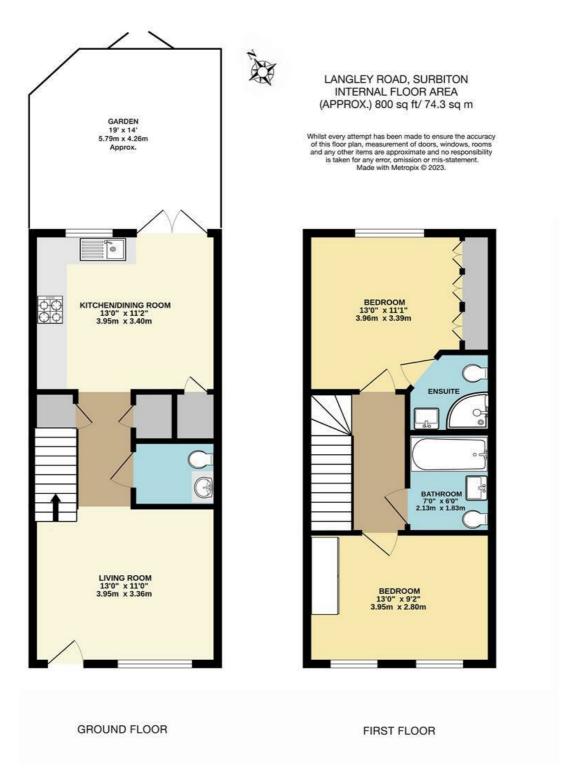

## **Langley Road**

Surbiton, KT6 6LW

This light and airy house is offered in superb condition in the much sought after gated development on Langley Road. The ground floor accommodation comprises a modern kitchen/dining room, downstairs cloakroom and living room with French doors opening on to a pretty rear garden. The first floor accommodation includes two double bedrooms, ensuite and a family bathroom. This home is located within a close proximity to Surbiton's town centre which offers a great selection of amenities including mainline station with fast links into Waterloo, shops, bars.

- Private gated development
- Living room
- Main bedroom with ensuite
- Solar panels fitted
- Private Garden and communal garden

- Modern kitchen/dining room
- Downstairs cloakroom
- Second double bedroom
- Close to amenities and Surbiton station
- Allocated parking space