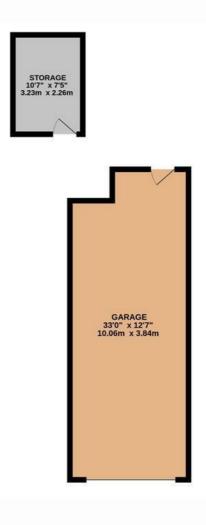

### CLEARWATER PLACE, LONG DITTON INTERNAL FLOOR AREA (APPROX.) 1270 sq ft/ 118.0 sq m 1750 sq ft/162.6 sq m Including Double Garage and Storage

Whilst every attempt has been made to ensure the accuracy of this floor plan, measurement of doors, windows, rooms and any other items are approximate and no responsibility is taken for any error, omission or mis-statement. Made with Metropix © 2022.

FIRST FLOOR FLAT

**GROUND FLOOR** 