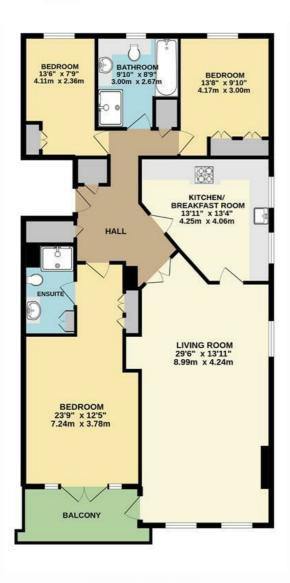

### CLEARWATER PLACE, LONG DITTON INTERNAL FLOOR AREA (APPROX.) 1270 sq ft/ 118.0 sq m 1750 sq ft/162.6 sq m Including Double Garage and Storage

Whilst every attempt has been made to ensure the accuracy of this floor plan, measurement of doors, windows, rooms and any other items are approximate and no responsibility is taken for any error, omission or mis-statement. Made with Metropix © 2022.

FIRST FLOOR FLAT

**GROUND FLOOR** 