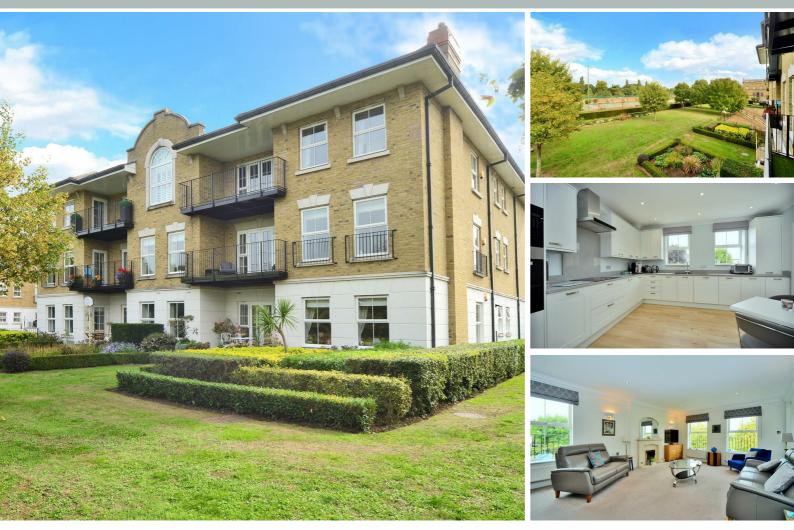

# **Clearwater Place** Surbiton, KT6 4ET

A stunning, very spacious 1st floor executive apartment with views over the River Thames. The property comprises of dual aspect living/dining room leading onto a large balcony. A beautiful newly fitted Kitchen/ Breakfast room. The Main bedroom features built in wardrobes, newly renovated En-suite with double glazed french doors leading onto the balcony with river views. A second large double bedroom with built in wardrobes, 3rd double bedroom/study and new family bathroom with separate shower. The property also benefits from immaculate communal gardens and lift. Garage and parking, leasehold property, Chain Free, Council Band G

- Executive River Apartment
- Spacious Living/Dining room
- Large balcony with river views
- Double garage and parking
- Communal gardens

- 3 Double Bedrooms
- Fully fitted Kitchen/Breakfast Room
- En suite and Family Bathroom
- Close to Surbiton Station and High Street

Guide Price £925,000

No onward chain