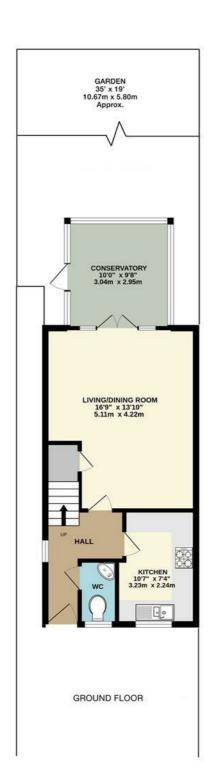

## HASTINGS DRIVE, SURBITON INTERNAL FLOOR AREA (APPROX.) 880 sq ft/ 81.75 sq m

Whilst every attempt has been made to ensure the accuracy of this floor plan, measurement of doors, windows, rooms and any other items are approximate and no responsibility is taken for any error, omission or mis-statement. Made with Metropix © 2022.