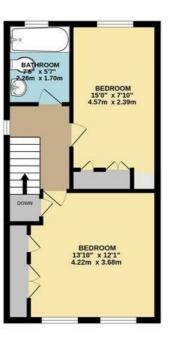

## HASTINGS DRIVE, SURBITON INTERNAL FLOOR AREA (APPROX.) 880 sq ft/ 81.75 sq m

Whilst every attempt has been made to ensure the accuracy of this floor plan, measurement of doors, windows, rooms and any other items are approximate and no responsibility is taken for any error, omission or mis-statement. Made with Metropix © 2022.

FIRST FLOOR