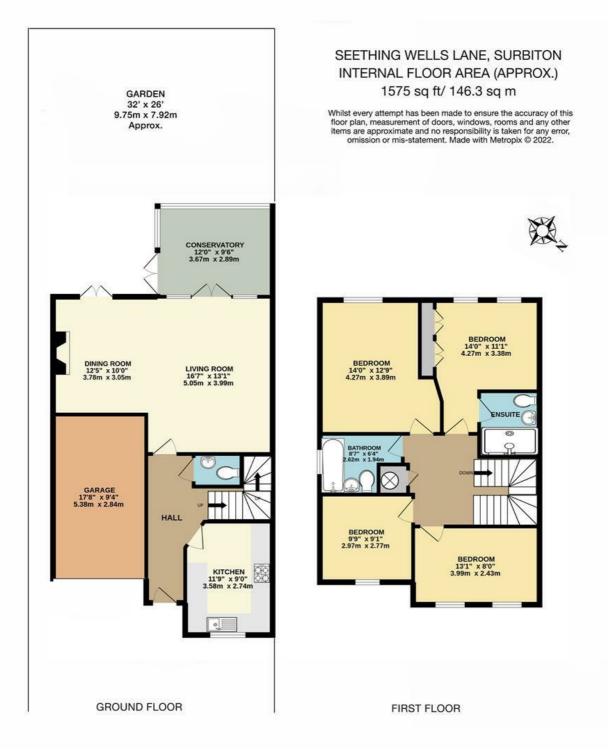

## Guide Price £1,000,000

A rarely available 4-bedroom semi-detached house built by St James in a sought-after residential location within close proximity of Surbiton Mainline station and amenities .The property is extremely well presented throughout. The ground floor Features Open plan Lounge/Dining room leading through to the Conservatory which opens out onto a delightful southerly facing garden. Downstairs Cloakroom and Integral Garage. To the first floor are 4 Bedrooms and Family bathroom, The Main Bedroom has an En-Suite. All beautifully presented, with off street parking for 2 cars.

- Built By St James
- Family Bathroom
- Open Plan Living/ Dining Room
- Separate Kitchen
- Southerly Facing Garden

- 4 Bedrooms
- Main Bedroom with En-Suite
- Conservatory
- Downstairs Cloakroom
- No Onward Chain