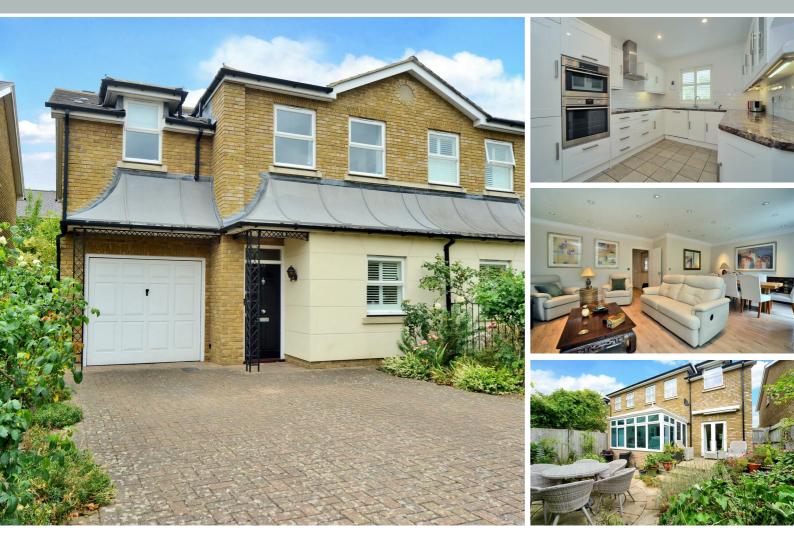

## Guide Price £1,000,000

A rarely available 4-bedroom semi-detached house built by St James in a sought-after residential location within close proximity of Surbiton Mainline station and amenities .The property is extremely well presented throughout. The ground floor Features Open plan Lounge/Dining room leading through to the Conservatory which opens out onto a delightful southerly facing garden. Downstairs Cloakroom and Integral Garage. To the first floor are 4 Bedrooms and Family bathroom, The Main Bedroom has an En-Suite. All beautifully presented, with off street parking for 2 cars.

- Built By St James
- Family Bathroom
- Open Plan Living/ Dining Room
- Separate Kitchen
- Southerly Facing Garden

- 4 Bedrooms
- Main Bedroom with En-Suite
- Conservatory
- Downstairs Cloakroom
- No Onward Chain