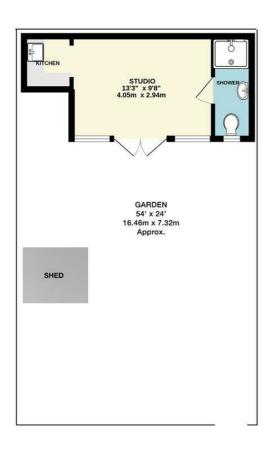

PRIVATE GARDEN

FIRST FLOOR FLAT

Whilst every attempt has been made to ensure the accuracy of this floor plan, measurement of doors, windows, rooms and any other items are approximate and no responsibility is taken for any error, omission or mis-statement. Made with Metropix © 2022.

ADELAIDE ROAD, SURBITON INTERNAL FLOOR AREA (APPROX.) 1045 sq ft/ 97.1 sq m Including Garden Studio