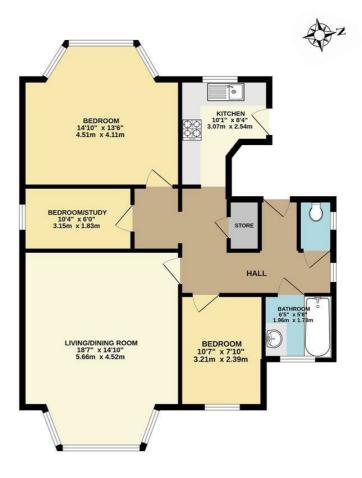

PRIVATE GARDEN

FIRST FLOOR FLAT

Whilst every attempt has been made to ensure the accuracy of this floor plan, measurement of doors, windows, rooms and any other items are approximate and no responsibility is taken for any error, omission or mis-statement. Made with Metropix © 2022.

ADELAIDE ROAD, SURBITON INTERNAL FLOOR AREA (APPROX.) 1045 sq ft/ 97.1 sq m Including Garden Studio