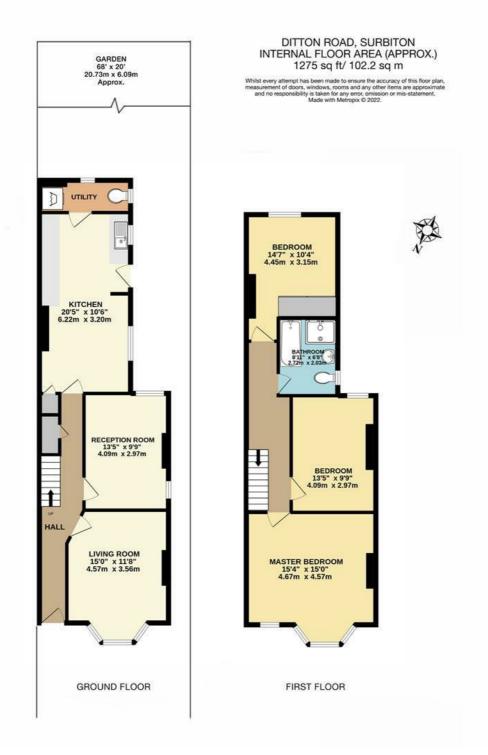

## **Ditton Road**

Surbiton, KT6 6RE

Guide Price £1,000,000

Beautiful Detached Character home, with off street parking for two cars and a large garden. This property has many original features offering spacious living with two reception rooms, three double bedrooms, family bathroom, Kitchen/dining room, utility, and downstairs cloakroom. The property has great potential and could be further extended subject to planning permission. The property is located on a sought-after residential road with Surbiton mainline station and town centre just a short distance away. Council tax band G.

- Character Detached House
- 3 Double Bedrooms
- Utility Room
- Large Garden
- Potential to extend STTP

- Original Features
- Family Bathroom
- Spacious Kitchen/ Diner
- Off Street Parking for 2 Cars
- Freehold