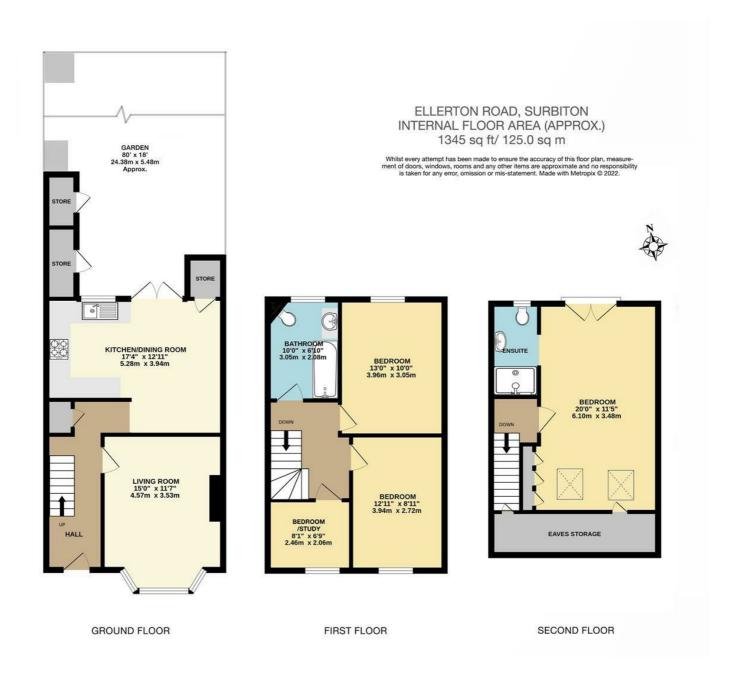

## **Ellerton Road**

Surbiton, KT6 7UD

Guide Price £900,000

Stunning Victorian 4 bedroom end of terrace family home located in a desirable road in Surbiton. This attractive family home is in excellent condition throughout, with high ceilings and character features. Attractive double glazed bay window to the reception room, original open feature fireplace, wooden floorboards. Open Plan modern Kitchen with high end appliances, lots of storage. A delightful Long Mature Garden with two outbuildings and two sheds, featuring a Decked area and an irrigation system. The loft has been converted into a luxury Main Bedroom fitted with Herringbone Solid oak flooring an ensuite Bathroom with high end fixtures and fittings, a Juliette Balcony overlooking the garden. There are two further double bedrooms and a stunning Family bathroom. The fourth Bedroom/ Study is on this level too. Off Street Parking for 2 cars. This truly is a beautiful family home, with the potential to extend even further STPP.