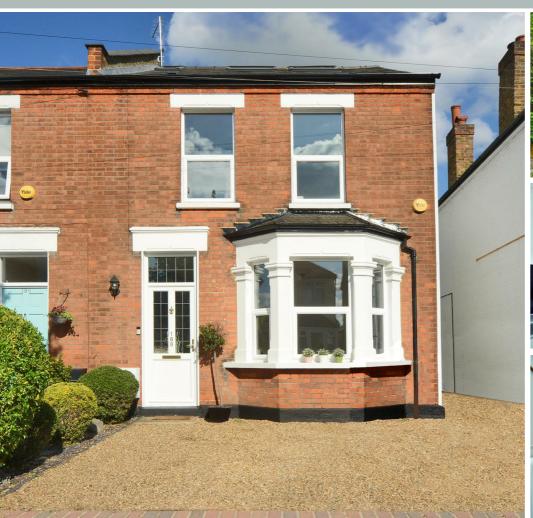

## **Ellerton Road**

Surbiton, KT6 7UD

Guide Price £900,000

Stunning Victorian 4 bedroom end of terrace family home located in a desirable road in Surbiton. This attractive family home is in excellent condition throughout, with high ceilings and character features. Attractive double glazed bay window to the reception room, original open feature fireplace, wooden floorboards. Open Plan modern Kitchen with high end appliances, lots of storage. A delightful Long Mature Garden with two outbuildings and two sheds, featuring a Decked area and an irrigation system. The loft has been converted into a luxury Main Bedroom fitted with Herringbone Solid oak flooring an ensuite Bathroom with high end fixtures and fittings, a Juliette Balcony overlooking the garden. There are two further double bedrooms and a stunning Family bathroom. The fourth Bedroom/ Study is on this level too. Off Street Parking for 2 cars. This truly is a beautiful family home, with the potential to extend even further STPP.

Council Tax Band D. Freehold Property

- 4 Bedroom Victorian
- Luxury Main Bedroom with En-suite
- Wooden Floorboards
- Beautiful Bay window front Reception Room
- Off Street Parking for 2 Cars

- Original Character Features
- Stunning Family Bathroom
- Open Plan Kitchen/Diner
- Delightful Long Garden
- Potential to Extend STPP