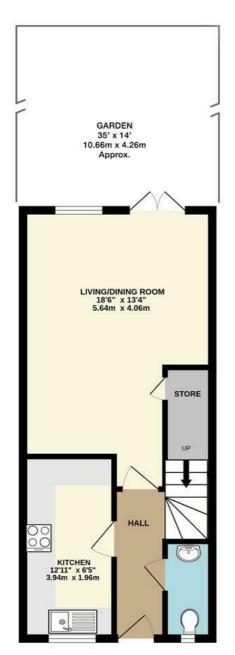

## VALLINGS PLACE, SURBITON INTERNAL FLOOR AREA (APPROX.) 808 sq ft/ 75.0 sq m

Whilst every attempt has been made to ensure the accuracy of this floor plan, measurement of doors, windows, rooms and any other items are approximate and no responsibility is taken for any error, omission or mis-statement. Made with Metropix © 2022.

**GROUND FLOOR** 

FIRST FLOOR