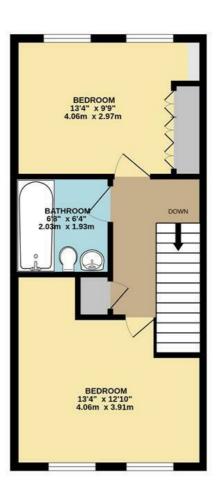

## VALLINGS PLACE, SURBITON INTERNAL FLOOR AREA (APPROX.) 808 sq ft/ 75.0 sq m

Whilst every attempt has been made to ensure the accuracy of this floor plan, measurement of doors, windows, rooms and any other items are approximate and no responsibility is taken for any error, omission or mis-statement. Made with Metropix © 2022.

**GROUND FLOOR** 

FIRST FLOOR