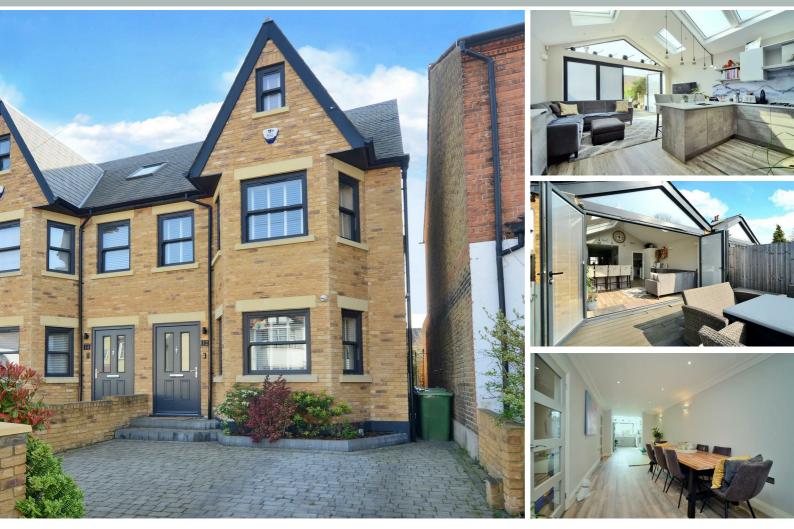

# **Thornhill Road** Surbiton, KT6 7TL

Semi-detached 4 Double Bedroom family home set over 3 floors built in 2018. Located in a desirable road in Surbiton. This family home offers contemporary living and has been built to a high standard. The front of the property boasts an open plan lounge and dining space which leads into an amazing kitchen/family room with vaulted ceilings and bi-folding doors leading onto a wooden deck area and onto the garden. The kitchen and family room further benefits from electrical Velux windows flooding the room full of light. There is also a utility room accessed via the kitchen. The first floor features two double bedrooms both with en-suites. The top floor of the property has two

additional bedrooms and a family bathroom. Each floor benefits from underfloor heating which is wirelessly controlled.

- 4 Bedroom Semi-Detached House
- Family bathroom
- Kitchen/ Family Room
- Underfloor Heating to each floor
- Parking for one car with electrical charging point
- Two En-suites
- Open Plan Living/Dining Room
- Utility and downstairs WC
- Garden with Large Storage Shed