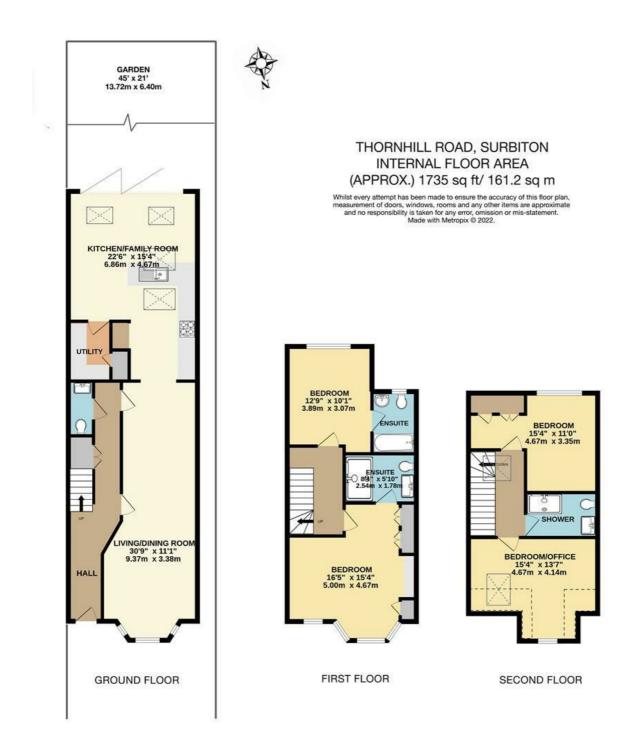

m with vaulted ceilings and bi-folding doors leading onto a wooden deck area and onto the garden. The kitchen and family room further benefits from electrical Velux windows flooding the room full of light. There is also a utility room accessed via the kitchen. The first floor features two double bedrooms both with en-suites. The top floor of the property has two

additional bedrooms and a family bathroom. Each floor benefits from underfloor heating which is wirelessly controlled.

- 4 Bedroom Semi-Detached House
- Family bathroom
- Kitchen/ Family Room
- Underfloor Heating to each floor
- Parking for one car with electrical charging point
- Two En-suites
- Open Plan Living/Dining Room
- Utility and downstairs WC
- Garden with Large Storage Shed

# Guide Price £975,000

### **Floor Plan**



### **Energy Efficiency Graph**



These particulars, whilst believed to be accurate are set out as a general outline only for guidance and do not constitute any part of an offer or contract. Intending purchasers should not rely on them as statements of representation of fact, but must satisfy themselves by inspection or otherwise as to their accuracy. No person in this firms employment has the authority to make or give any representation or warranty in respect of the property.