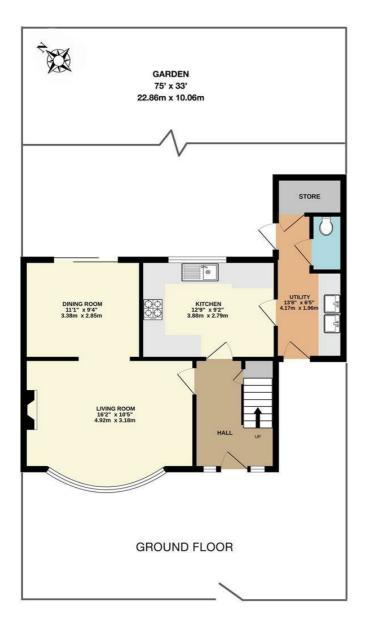

## **Rectory Lane**

Surbiton, KT6 5HP

£775,000

Lovely family home located in a desirable part of Long Ditton, within close proximity to a sought-after Schools. This 3 Bedroom Semi-Detached includes Living Room with open fireplace, Downstairs WC, Kitchen, Utility and Dining Room with sliding patio doors opening onto the lovely rear garden. To the First Floor are two good size Double Bedrooms, further Single Bedroom and Family Bathroom. The property also benefits from double glazing, gas central heating and potential to extend STPP.

- Semi-detached property
- Living room with open fireplace
- Refitted kitchen
- Separate utility
- 3 Bedrooms
- Dining room with sliding doors onto the garden
- Downstairs WC
- Double glazing and gas central heating
- Situated within an area for primary and secondary
  Close to Surbiton Town Centre and Main Line station schools

## RECTORY LANE, LONG DITTON INTERNAL FLOOR AREA (APPROX.) 1080 sq ft/ 100.0 sq m

Whilst every attempt has been made to ensure the accuracy of this floor plan, measurement of doors, windows, rooms and any other items are approximate and no responsibility is taken for any error, omission or mis-statement. Made with Metropix © 2022.