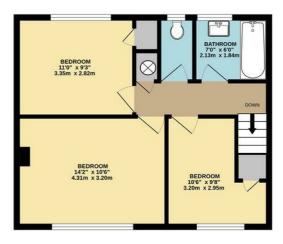

## **Rectory Lane**

Surbiton, KT6 5HP

£775,000

Lovely family home located in a desirable part of Long Ditton, within close proximity to a sought-after Schools. This 3 Bedroom Semi-Detached includes Living Room with open fireplace, Downstairs WC, Kitchen, Utility and Dining Room with sliding patio doors opening onto the lovely rear garden. To the First Floor are two good size Double Bedrooms, further Single Bedroom and Family Bathroom. The property also benefits from double glazing, gas central heating and potential to extend STPP.

- Semi-detached property
- Living room with open fireplace
- Refitted kitchen
- Separate utility
- 3 Bedrooms
- Dining room with sliding doors onto the garden
- Downstairs WC
- Double glazing and gas central heating
- Situated within an area for primary and secondary
  Close to Surbiton Town Centre and Main Line station schools

FIRST FLOOR