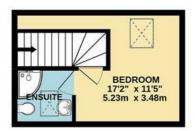

## **Douglas Road**

Surbiton, KT6 7SA

£875,000

Lovely family home located in a desirable part of Surbiton, within close proximity to a sought after School. This 4 Bedroom Semi-Detached home features to the ground floor, Study, Downstairs WC, Kitchen, Utility, Large Open Plan Family/Dining Room with bi-fold doors opening onto the garden. In the garden there is a large Studio and storage Shed with electricity. To the First Floor is the Principal Bedroom with En-Suite, Two further Double Bedrooms, Family Bathroom. The second floor features a further Double Bedroom with Ensuite. Offering off street parking for one car.

- 4 Bedroom Semi-Detached
- Downstairs WC
- Modern Kitchen
- Large Garden Studio and Shed
- Off Street Parking

- Study
- Utility
- Open Plan Living Dining
- 2 En-Suites and Family Bathroom
- Local to Sought After Schools

## DOUGLAS ROAD, SURBITON INTERNAL FLOOR AREA (APPROX.) 1365 sq ft/ 126.8 sq m Excluding exterior office/gym

Whilst every attempt has been made to ensure the accuracy of this floor plan, measurement of doors, windows, rooms and any other items are approximate and no responsibility is taken for any error, omission or mis-statement. Made with Metropix © 2021.

SECOND FLOOR