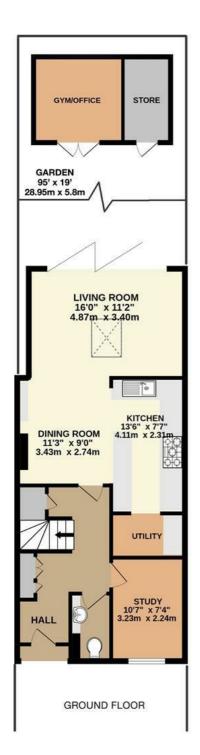

## **Douglas Road**

Surbiton, KT6 7SA

£875,000

Lovely family home located in a desirable part of Surbiton, within close proximity to a sought after School. This 4 Bedroom Semi-Detached home features to the ground floor, Study, Downstairs WC, Kitchen, Utility, Large Open Plan Family/Dining Room with bi-fold doors opening onto the garden. In the garden there is a large Studio and storage Shed with electricity. To the First Floor is the Principal Bedroom with En-Suite, Two further Double Bedrooms, Family Bathroom. The second floor features a further Double Bedroom with Ensuite. Offering off street parking for one car.

- 4 Bedroom Semi-Detached
- Downstairs WC
- Modern Kitchen
- Large Garden Studio and Shed
- Off Street Parking

- Study
- Utility
- Open Plan Living Dining
- 2 En-Suites and Family Bathroom
- Local to Sought After Schools

## DOUGLAS ROAD, SURBITON INTERNAL FLOOR AREA (APPROX.) 1365 sq ft/ 126.8 sq m Excluding exterior office/gym

Whilst every attempt has been made to ensure the accuracy of this floor plan, measurement of doors, windows, rooms and any other items are approximate and no responsibility is taken for any error, omission or mis-statement. Made with Metropix © 2021.