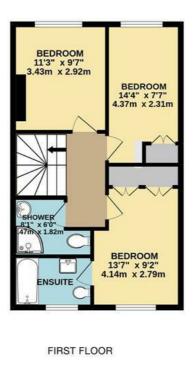

## **Douglas Road**

Surbiton, KT6 7SA

£875,000

Lovely family home located in a desirable part of Surbiton, within close proximity to a sought after School. This 4 Bedroom Semi-Detached home features to the ground floor, Study, Downstairs WC, Kitchen, Utility, Large Open Plan Family/Dining Room with bi-fold doors opening onto the garden. In the garden there is a large Studio and storage Shed with electricity. To the First Floor is the Principal Bedroom with En-Suite, Two further Double Bedrooms, Family Bathroom. The second floor features a further Double Bedroom with Ensuite. Offering off street parking for one car.

- 4 Bedroom Semi-Detached
- Downstairs WC
- Modern Kitchen
- Large Garden Studio and Shed
- Off Street Parking

- Study
- Utility
- Open Plan Living Dining
- 2 En-Suites and Family Bathroom
- Local to Sought After Schools

## DOUGLAS ROAD, SURBITON INTERNAL FLOOR AREA (APPROX.) 1365 sq ft/ 126.8 sq m Excluding exterior office/gym

Whilst every attempt has been made to ensure the accuracy of this floor plan, measurement of doors, windows, rooms and any other items are approximate and no responsibility is taken for any error, omission or mis-statement. Made with Metropix © 2021.