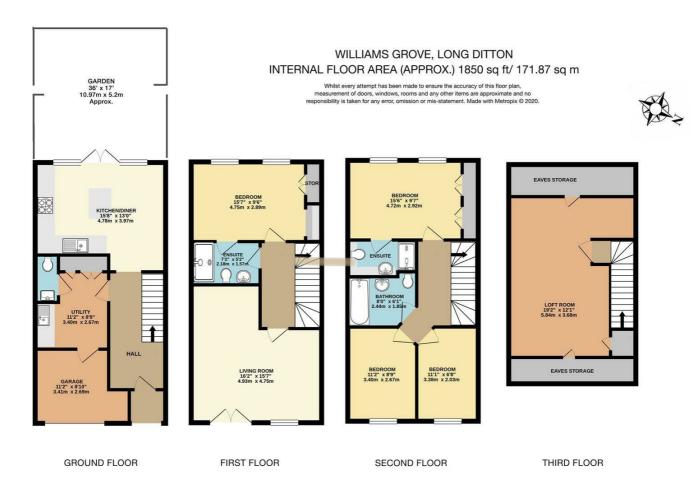

## Williams Grove

Surbiton, KT6 5RN

HJC are proud to present this stunning extended town house, set on the prestigious St James Development. The accommodation includes a spacious open plan kitchen/dining room with doors opening on to a pretty rear garden. Further benefits include master bedroom with ensuite, three further bedrooms, family bathroom, shower room, utility and downstairs WC. The property also benefits from gas central heating, underfloor heating on the ground floor and private driveway, walking distance to the Nuffield Gym, River Thames and Surbiton Station.

- Prestigious St James Development
- En-suites to both Double Bedrooms
- Utility
- Family Bathroom
- Close to Surbiton station

- 4 bedrooms
- Kitchen/Dining Room
- Downstairs WC
- Off Street Parking
- Close to the River Thames