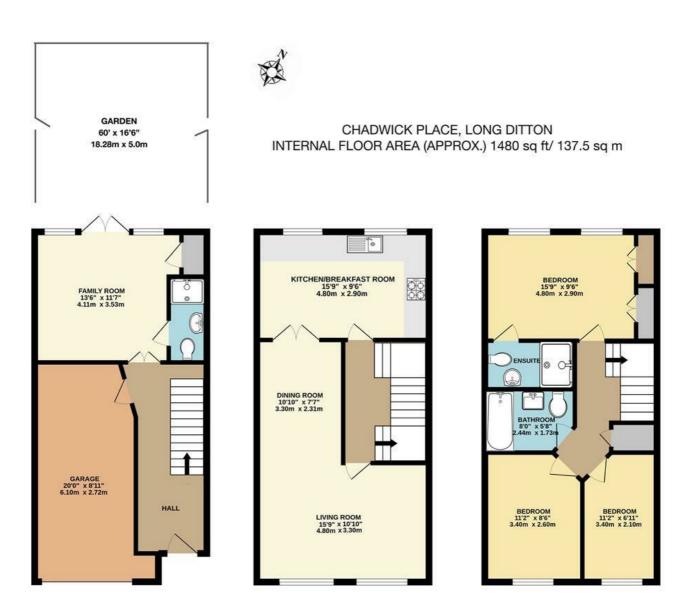

Guide Price £975,000

- Family Bathroom
- Walking Distance to River, Station, Town

**GROUND FLOOR** 

**FIRST FLOOR** 

SECOND FLOOR

Whilst every attempt has been made to ensure the accuracy of this floor plan, measurement of doors, windows, rooms and any other items are approximate and no responsibility is taken for any error, omission or mis-statement. Made with Metropix © 2022.