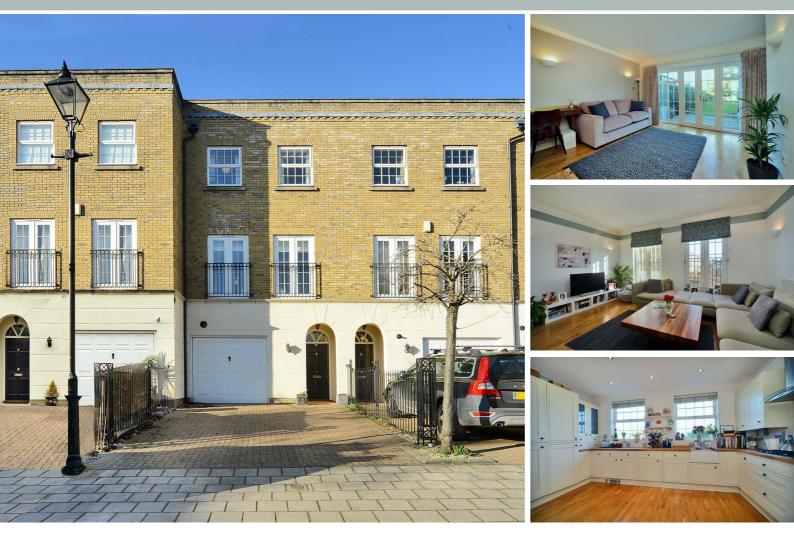

## Chadwick Place Surbiton, KT6 5RZ

Set on the prestigious St James development we are delighted to offer this beautifully presented 4 Bedroom terraced townhouse with a generous garden. The accommodation to the ground floor includes a good-sized reception room, this could also be utilised as a bedroom which opens onto the garden. Plus, a shower room and integral garage with utility. To the first floor there is a very well-appointed kitchen, leading through to the dining area, which flows through to a spacious living room with double French doors opening to Juliette Balconies. The second floor features the main bedroom with ensuite shower room, two further bedrooms and a family bathroom.

- Prestigious St James development
- Downstairs shower room
- Generous Garden
- En-suite to main Bedroom
- Off Street Parking

- 4 bedrooms
- Integral Garage with Utility
- Spacious living room with French Doors

Guide Price £975,000

- Family Bathroom
- Walking Distance to River, Station, Town

**GROUND FLOOR** 

**FIRST FLOOR** 

SECOND FLOOR

Whilst every attempt has been made to ensure the accuracy of this floor plan, measurement of doors, windows, rooms and any other items are approximate and no responsibility is taken for any error, omission or mis-statement. Made with Metropix © 2022.