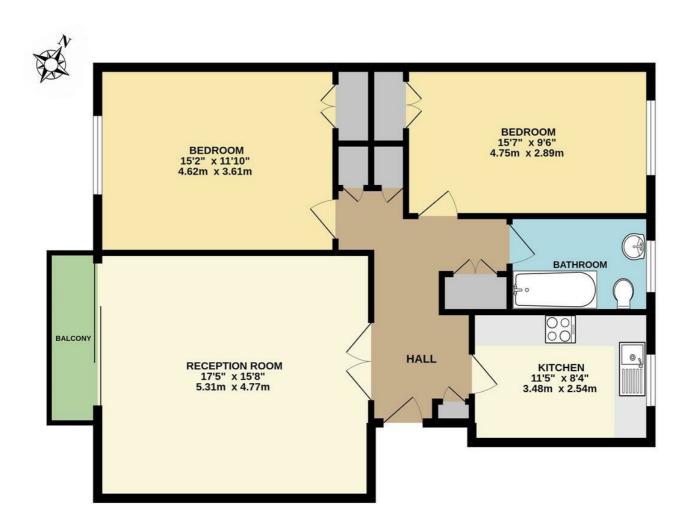

## HERNE ROAD, SURBITON INTERNAL FLOOR AREA (APPROX.) 949 sq ft/ 88.1 sq m

Whilst every attempt has been made to ensure the accuracy of this floor plan, measurement of doors, windows, rooms and any other items are approximate and no responsibility is taken for any error, omission or mis-statement. Made with Metropix © 2022.