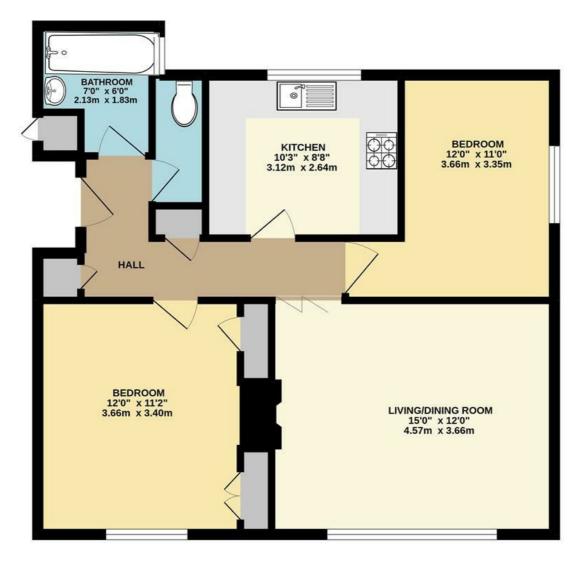

# PALACE ROAD, KINGSTON INTERNAL FLOOR AREA (APPROX.) 660 sq ft/ 61.32 sq m

Whilst every attempt has been made to ensure the accuracy of this floor plan, measurement of doors, windows, rooms and any other items are approximate and no responsibility is taken for any error, omission or mis-statement. Made with Metropix © 2022.