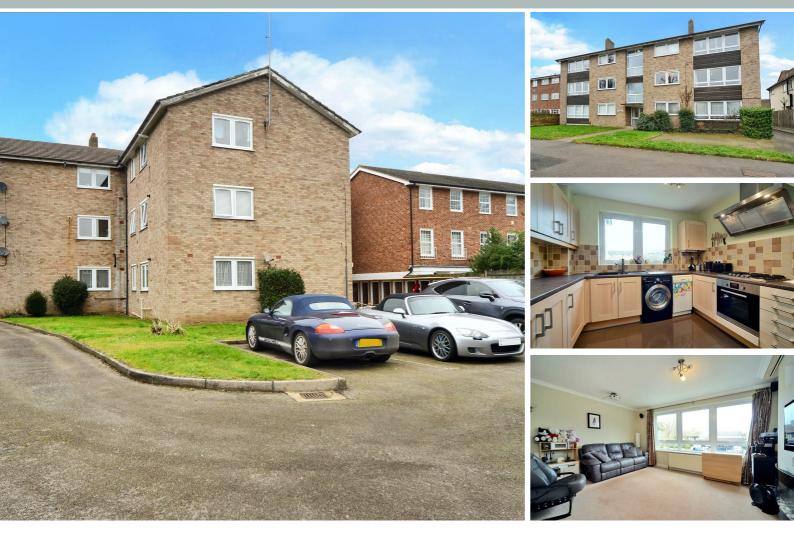

# Palace Road Kingston Upon Thames, KT1 2LB

Asking Price £395,000

A lovely spacious First Floor Purpose Built Flat located in a desirable River Road, within walking distance of Kingston, Surbiton Station, and local amenities. This well presented flat comprises Two Double Bedrooms, Spacious Lounge Diner, Separate Kitchen, Outside Storage Shed and an Allocated Parking Space. Also benefitting from a Share of Freehold.

- Purpose Built Flat
- Living/Dining Room
- Double Glazed
- Allocated Parking Space

- River Road Location
- 2 Double Bedrooms
- Gas Central Heating
- Share of Freehold

FIRST FLOOR FLAT